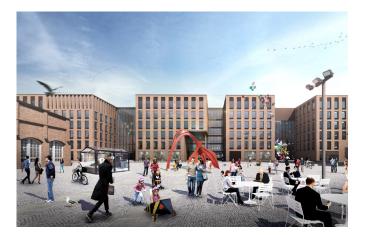

#### **Leppävaara Hatsina** Espoo

100,000 sq.m. retail, office, hotel, housing, free time activities and sports Planned completion in phases 2021–2026 Environmental certification: Aiming for BREEAM Excellent

| PHASE | SQ.M.  | COMPLETION  |
|-------|--------|-------------|
| 1     | 20,000 | Office 2021 |
| 2     | 5,000  | Office 2021 |
| 3     | 15,000 | Retail 2021 |

Other phases following

**Next** Espoo