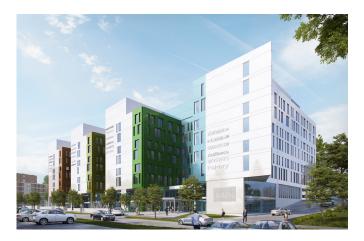

### Fredriksberg

Helsinki

30,000 sq.m. offices Planned completion in phases 2018–2022 Environmental certification: Aiming for BREEAM Excellent.

| PHASE | SQ.M.             | COMPLETION |
|-------|-------------------|------------|
| A     | 9,000 <b>SOLD</b> | 2018       |
| В     | 6,500             | 2020       |
| С     | 4,500             | 2020       |
| D     | 10,000            | 2022       |