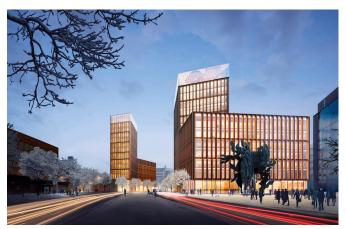

#### **Leppävaara Hatsina** Espoo

100,000 sq.m. retail, office, hotel, housing, free time activities and sports Planned completion in phases 2021–2026 Environmental certification: Aiming for BREEAM Excellent

| PHASE | SQ.M.  | COMPLETION  |
|-------|--------|-------------|
| 1     | 20,000 | Office 2021 |
| 2     | 5,000  | Office 2021 |
| 3     | 15,000 | Retail 2021 |

Other phases following

**Next** Espoo