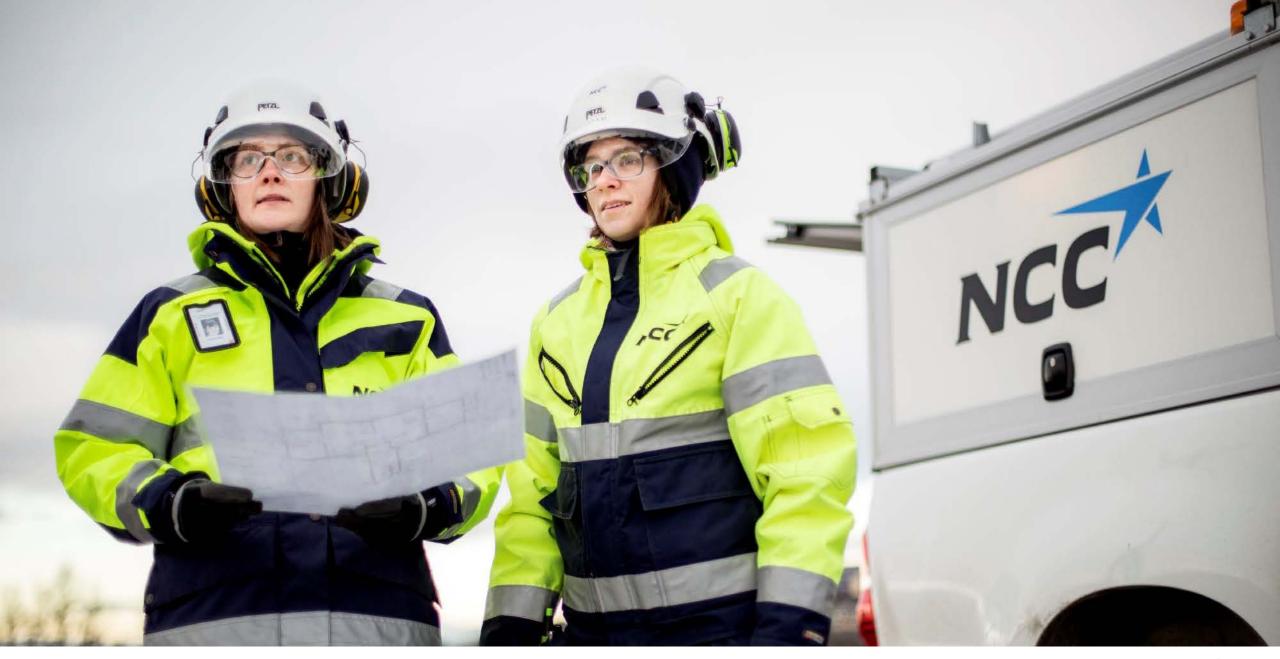

#### Focus on safety

Worksite accidents resulting in one day or more of absence from work per million worked hours.

NCC

### Safety barriers