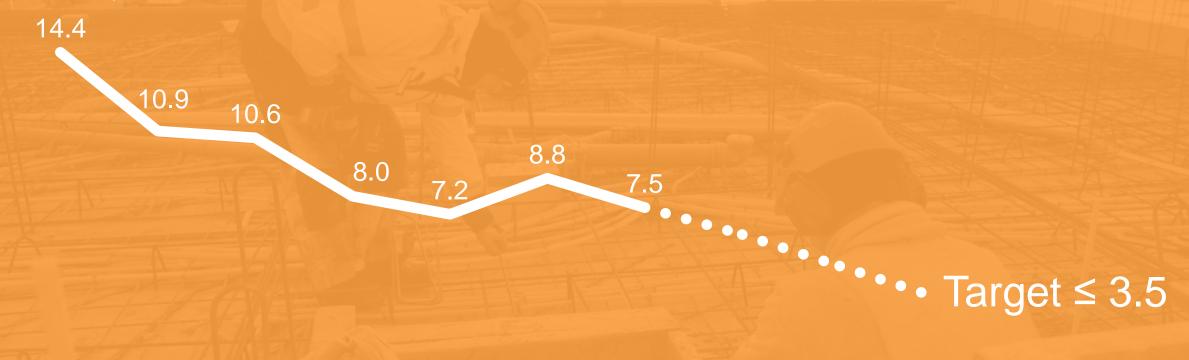

#### Focus on safety

Worksite accidents resulting in one day or more of absence from work per million worked hours.

NCC