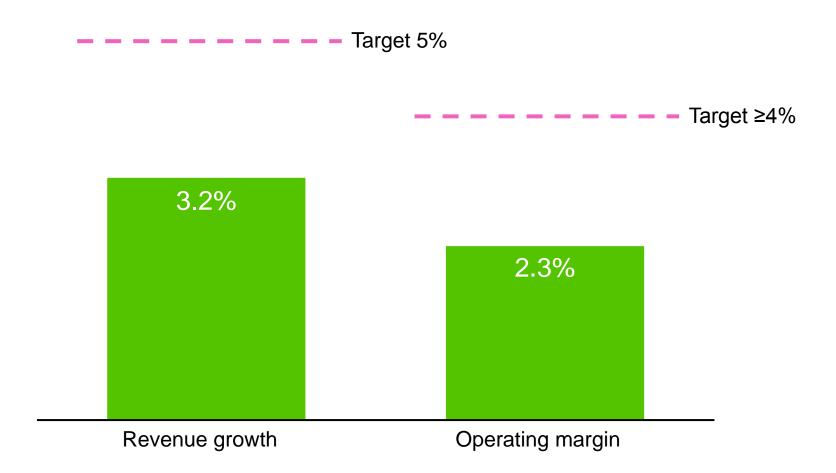

#### Profitability

Operating profit/loss per business area 2017











### Targets 2017





#### Increased orders received and sales

**SEK** billion





## Earnings per share and dividend 2017 SEK







# Dividend to be paid on two payment occasions

**Proposed record days** 

SEK 4 on April 13, 2018

SEK 4 on November 5, 2018





#### NCC share

#### **Share performance in 2017**





## NCC share Total return





#### Financial objectives outcome 2017







#### Focus on safety

Worksite accidents resulting in one day or more of absence from work per million worked hours.



NCC

### Safety barriers





## **Health and Safety Week**











### **Awareness Day**

- laying the foundation for safe workplaces

















#### Sustainability targets



50% reduction in CO<sub>2</sub> emissions by 2020 compared with 2015

2017: **-19**%



70% of building and cons