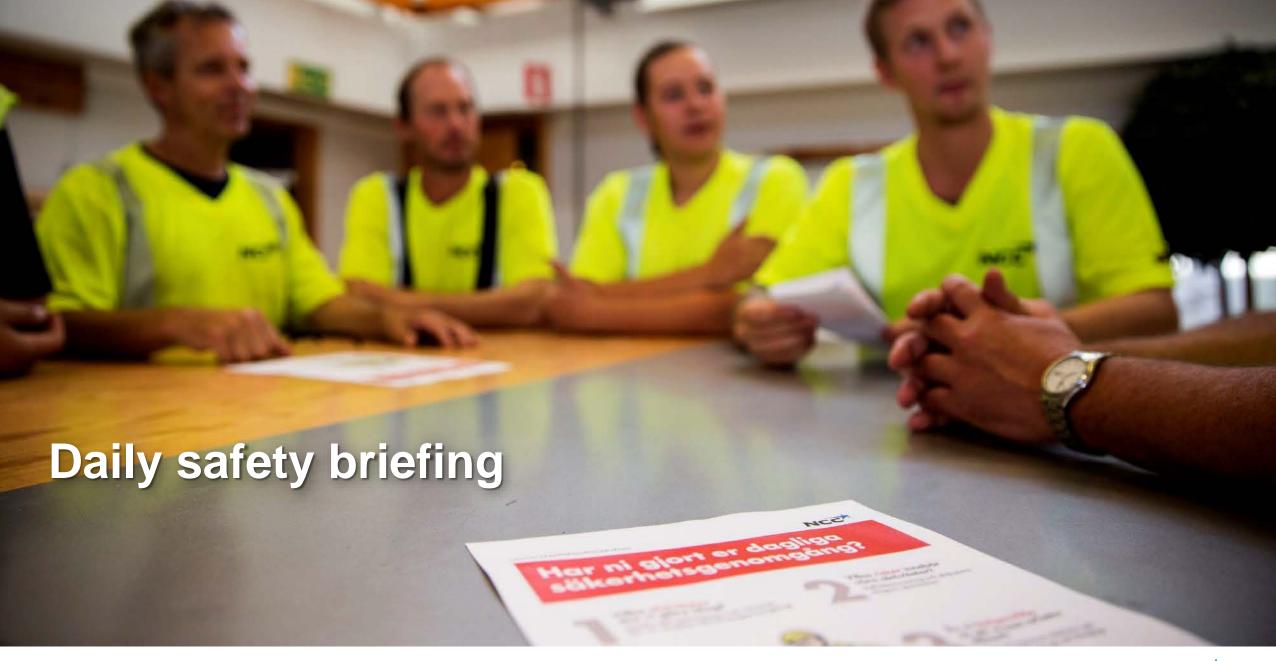

#### Focus on safety

Worksite accidents resulting in one day or more of absence from work per million worked hours.

NCC