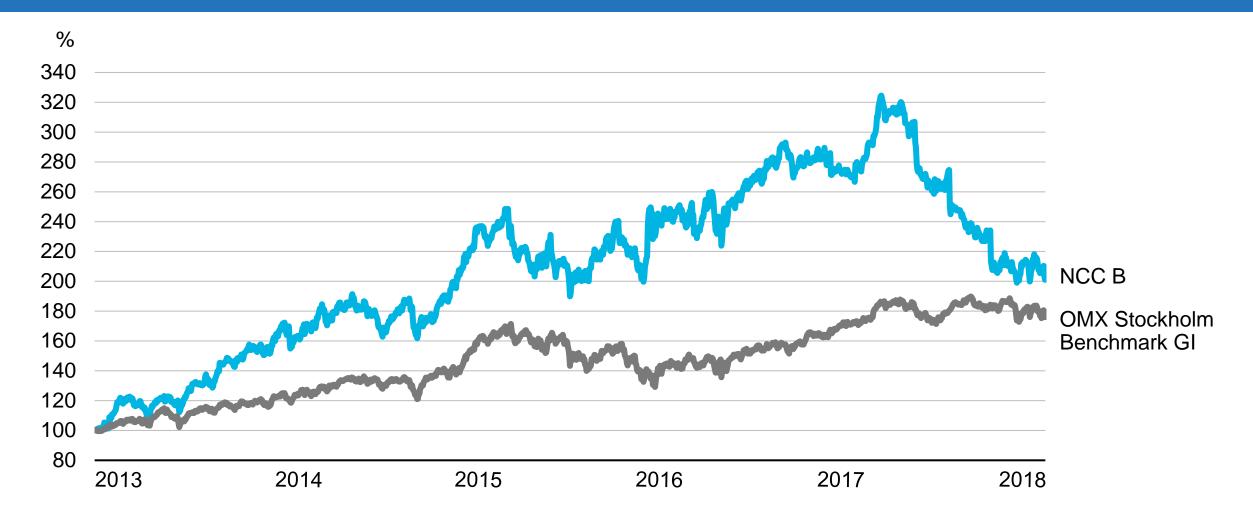

#### Profitability

Operating profit/loss per business area 2017











### Targets 2017





#### Increased orders received and sales

**SEK** billion





## Earnings per share and dividend 2017 SEK







# Dividend to be paid on two payment occasions

**Proposed record days** 

SEK 4 on April 13, 2018

SEK 4 on November 5, 2018





#### NCC share

#### **Share performance in 2017**





## NCC share Total return





#### Financial objectives outcome 2017







#### Focus on safety

Worksite accidents resulting in one day or more of absence from work per million worked hours.



NCC

### Safety barriers





## **Health and Safety Week**











### **Awareness Day**

- laying the foundation for safe workplaces

















#### Sustainability targets



50% reduction in CO<sub>2</sub> emissions by 2020 compared with 2015

2017: **-19**%



70% of building and construction waste will be reused or material recycled by 2020

2017: 45%









#### Tell me

If you, as an employee of NCC, experience or in any other way receive information pertaining to behavior within NCC that contravenes our Code of Conduct, you must immediately report this to your manager.

#### Ask me

What is the right thi