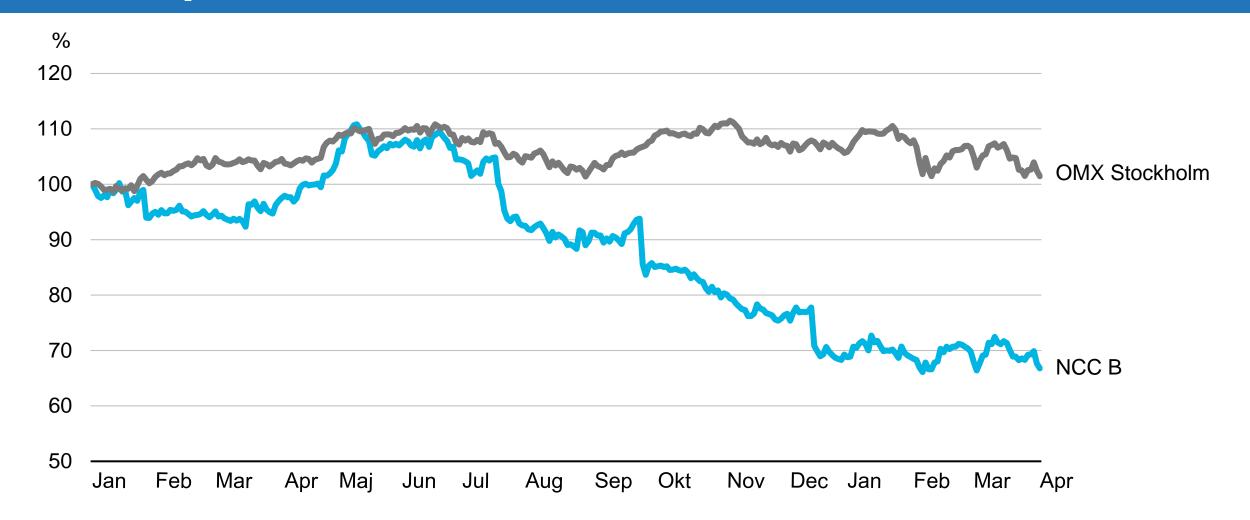

#### Profitability

Operating profit/loss per business area 2017











### Targets 2017





#### Increased orders received and sales

**SEK** billion





## Earnings per share and dividend 2017 SEK







# Dividend to be paid on two payment occasions

**Proposed record days** 

SEK 4 on April 13, 2018

SEK 4 on November 5, 2018





#### NCC share

#### **Share performance in 2017**





## NCC share Total return





#### Financial objectives outcome 2017







#### Focus on safety

Worksite accidents resulting in one day or more of absence from work per million worked hours.



NCC

### Safety barriers





## **Health and Safety Week**











### **Awareness Day**

- laying the foundation for safe workplaces

















#### Sustainability targets



50% reduction in CO<sub>2</sub> emissions by 2020 compared with 2015

2017: **-19**%



70% of building and construction waste will be reused or material recycled by 2020

2017: 45%









#### Tell me

If you, as an employee of NCC, experience or in any other way receive information pertaining to behavior within NCC that contravenes our Code of Conduct, you must immediately report this to your manager.

###