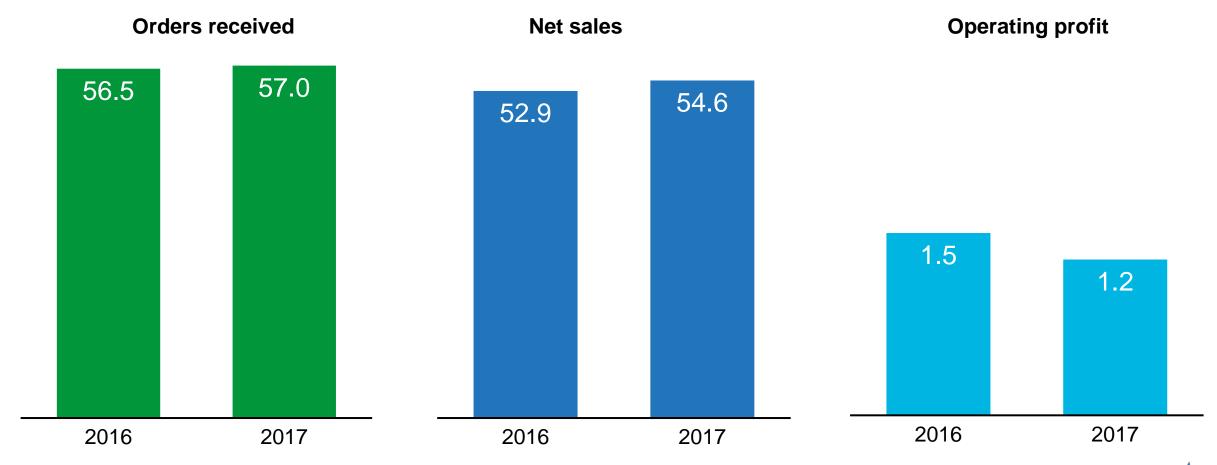

#### Profitability

Operating profit/loss per business area 2017











### Targets 2017





#### Increased orders received and sales

**SEK** billion





## Earnings per share and dividend 2017 SEK







# Dividend to be paid on two payment occasions

**Proposed record days** 

SEK 4 on April 13, 2018

SEK 4 on November 5, 2018





#### NCC share

#### **Share performance in 2017**





## NCC share Total return





#### Financial objectives outcome 2017







#### Focus on safety

Worksite accidents resulting in one day or more of absence from work per million worked hours.



NCC

### Safety barriers





## **Health and Safety Week**











### **Awareness Day**

- laying the foundation for safe workplaces

















#### Sustainability targets



50% reduction in CO<sub>2</sub> emissions by 2020 compared with 2015

2017: **-19**%



70% of building and construction waste will be reused or material recycled by 2020

201