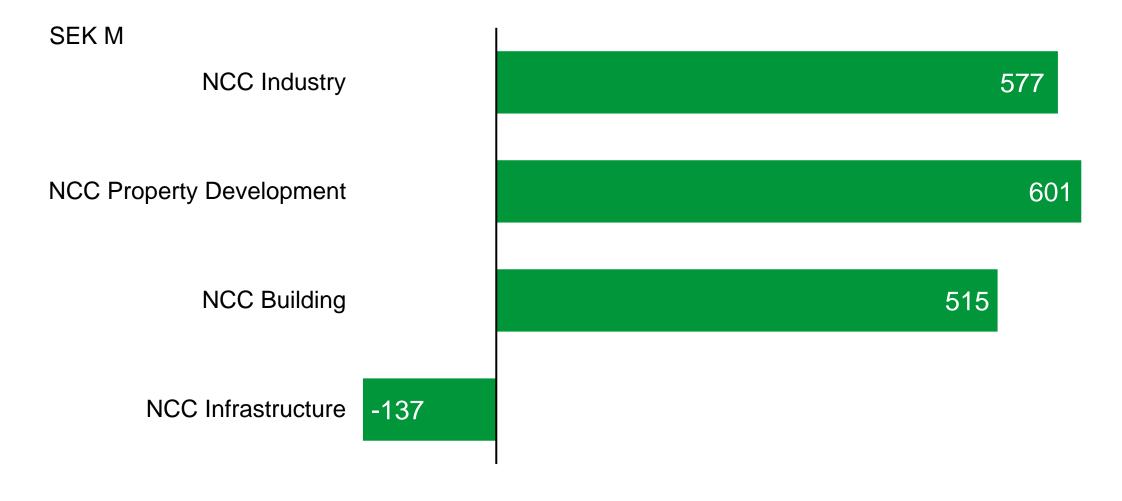

#### Profitability

Operating profit/loss per business area 2017











### Targets 2017





#### Increased orders received and sales

**SEK** billion





## Earnings per share and dividend 2017 SEK







# Dividend to be paid on two payment occasions

**Proposed record days** 

SEK 4 on April 13, 2018

SEK 4 on November 5, 2018





#### NCC share

#### **Share performance in 2017**





## NCC share Total return





#### Financial objectives outcome 2017







#### Focus on safety

Worksite accidents resulting in one day or more of absence from work per million worked hours.



NCC

### Safety barriers





## **Health and Safety Week**











### **Awareness Day**

- laying the foundation for safe workplaces

















#### Sustainability targets



50% reduction in CO<sub>2</sub> emissions by 2020 compared with 2015

2017: **-19**%