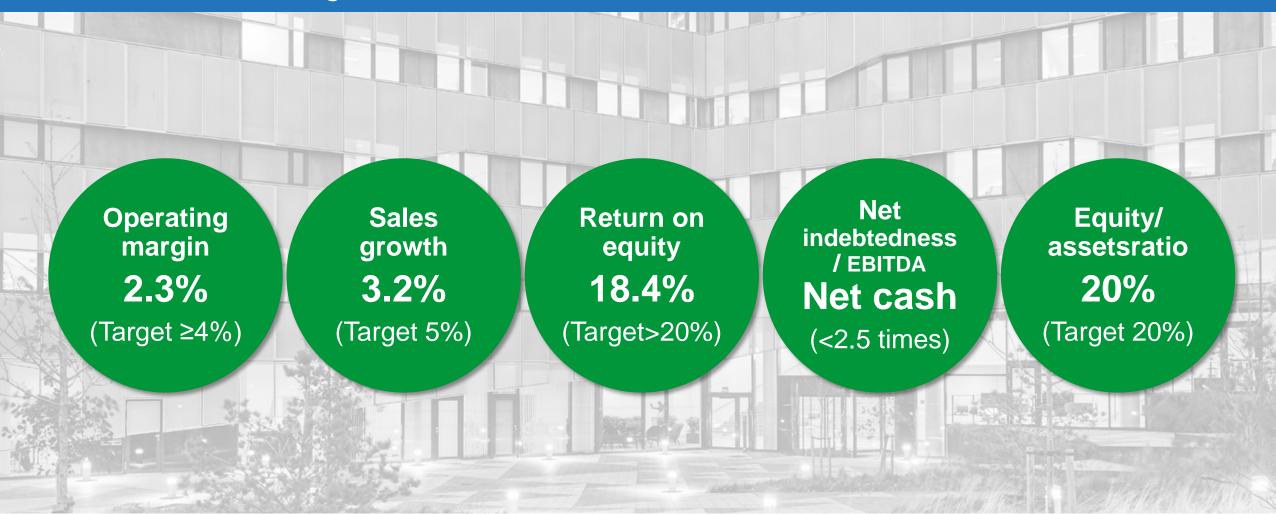

#### Profitability

Operating profit/loss per business area 2017











### Targets 2017





#### Increased orders received and sales

**SEK** billion





## Earnings per share and dividend 2017 SEK







# Dividend to be paid on two payment occasions

**Proposed record days** 

SEK 4 on April 13, 2018

SEK 4 on November 5, 2018





#### NCC share

#### **Share performance in 2017**





## NCC share Total return





#### Financial objectives outcome 2017







#### Focus on safety

Worksite accidents resulting in one day or more of absence from work per million worked hours.



NCC

### Safety barriers





## **Health and Safety Week**











### **Awareness Day**

- laying the foundation for safe workplaces

















#### Sustainability targets



50% reduction in CO<sub>2</sub> emissions by 2020 compared with 2015

2017: **-19**%



70% of building and construction waste will be reused or material recycled by 2020

2017: 45%









#### Tell me

If you, as an employee of NCC, experience or in any other way receive information pertaining to behavior within NCC that contravenes our Code of Conduct, you must immediately report this to your manager.

#### Ask me

What is the right thing to do? This question is not always straig