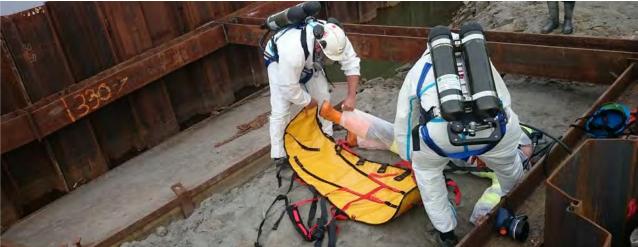

#### Focus on safety

Worksite accidents resulting in one day or more of absence from work per million worked hours.

NCC