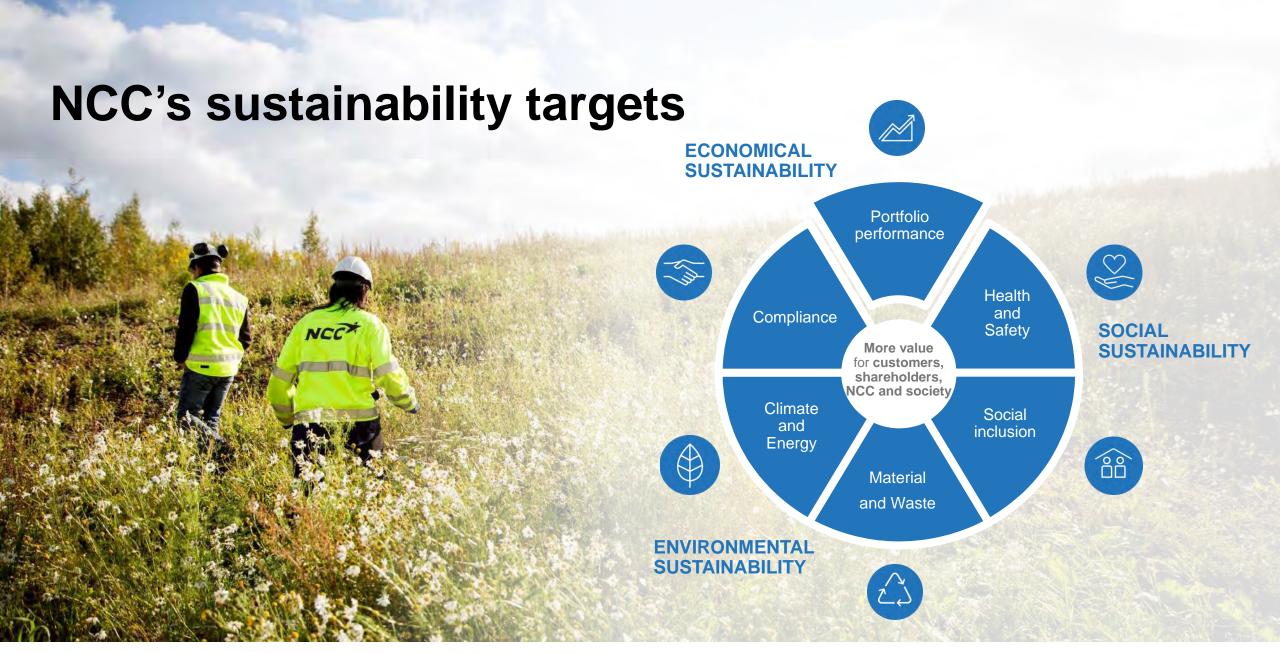

#### Sustainability targets

50% reduction in CO<sub>2</sub> emissions by 2020 compared with 2015

2017: **-19**%

70% of building and construction waste will be reused or material recycled by 2020

2017: 45%