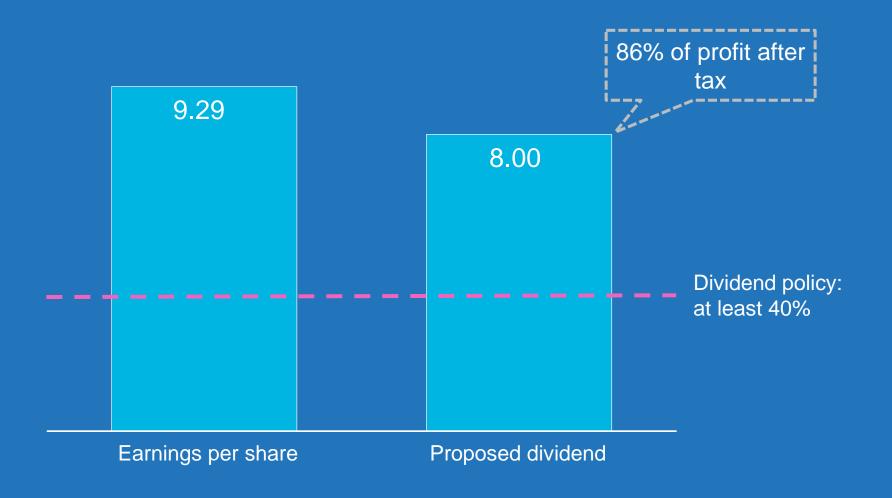

#### Profitability

Operating profit/loss per business area 2017











### Targets 2017





#### Increased orders received and sales

**SEK** billion





## Earnings per share and dividend 2017 SEK







# Dividend to be paid on two payment occasions

**Proposed record days** 

SEK 4 on April 13, 2018

SEK 4 on November 5, 2018





#### NCC share

#### **Share performance in 2017**





## NCC share Total return





#### Financial objectives outcome 2017







#### Focus on safety

Worksite accidents resulting in one day or more of absence from work per million worked hours.



NCC

### Safety barriers





## **Health and Safety Week**











### **Awareness Day**

- laying the foundation for safe workplaces

















#### Sustainability targets



50% reduction in CO<sub>2</sub> emissions by 2020 compared with 2015

2017: **-19**%



70% of building and construction waste will be reused or material recycled by 2020

2017: 45%









#### Tell me

If you, as an emplo