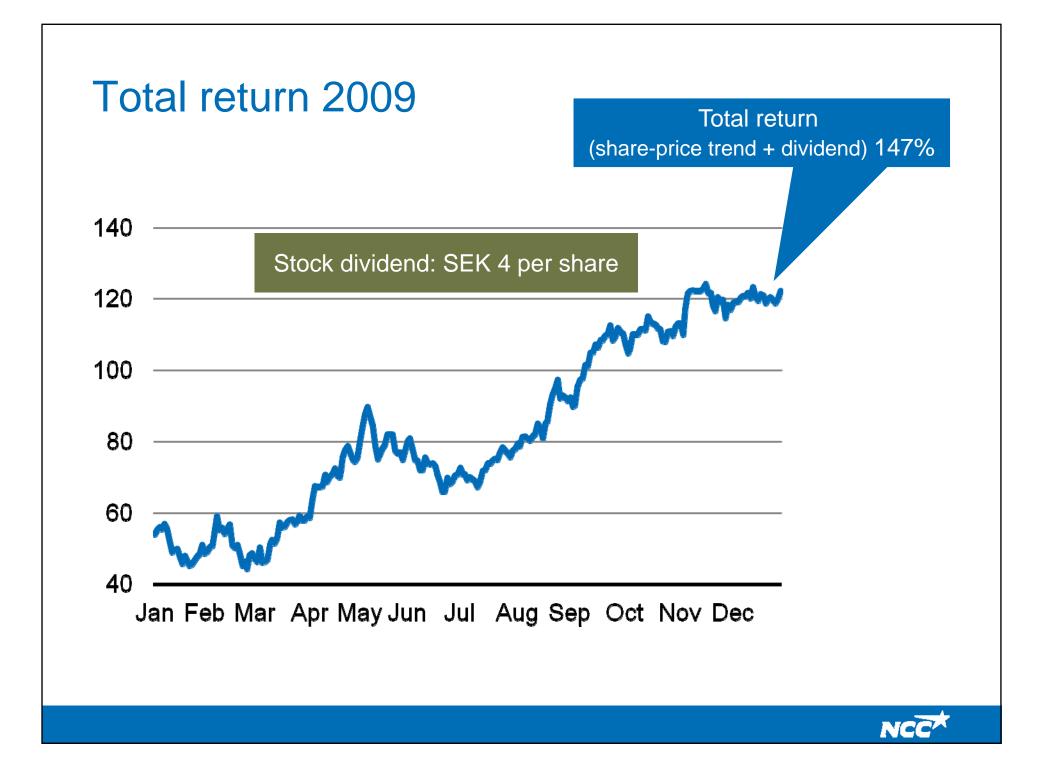

### A strong year – despite major challenges

- Relatively high earnings
- Retained margins
- Positive cash flow
- Lower indebtedness

- Competition-infringement fees increased
- Quality issues