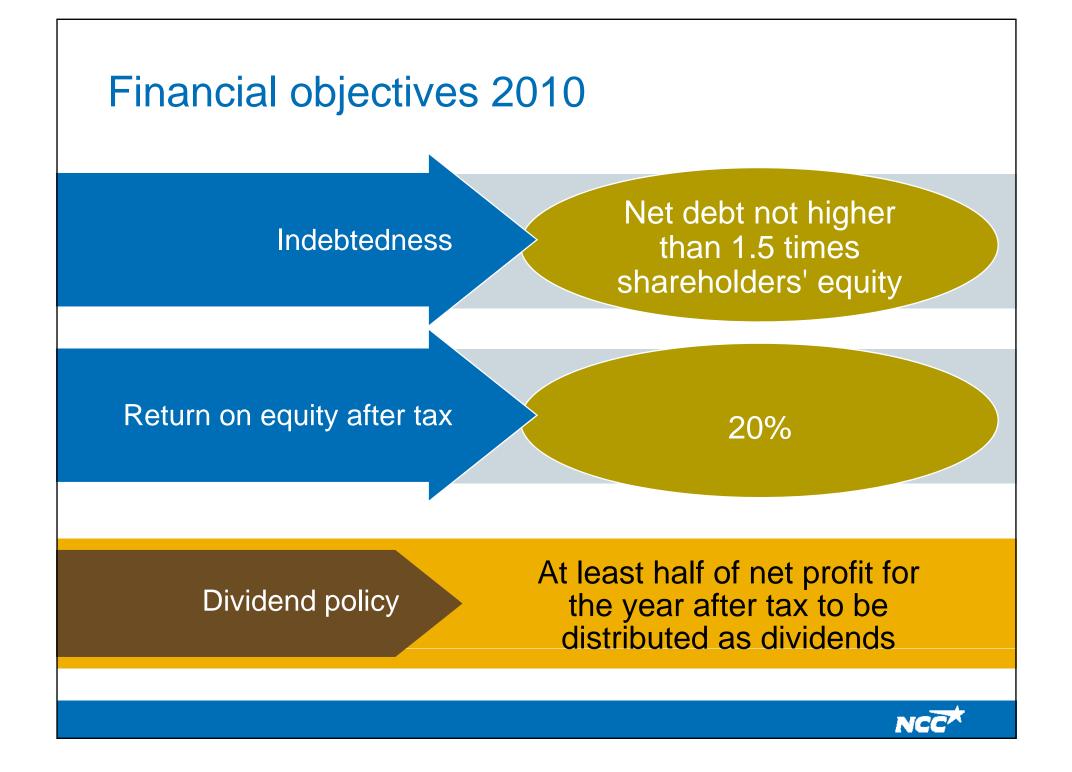

in energy consumption
- Lifecycle approach
- BREEAM environmental classification system

Västerport, Stockholm, Sweden



### Green tenders

- NCC Construction Sweden submits green tenders in addition to all tenders of more than SEK 50 M
- More than 1,000 climateneutral alternative tenders per year











## Virtual construction



- NCC is a leader in virtual construction
- 3D and 4D designs
- More efficient project engineering and implementation









## NCC Infra formed to meet the Swedish Transport Administration



 Expertise for increasing number of turnkey and function contracts



## Highway 50 Mjölby – Motala in Sweden

#### Order value SEK 1.3 BN



- 28 km road
- 39 bridges
- Operation and maintenance for 20 years





## Focus on health, environment and safety











### Focus 2010

- Cooperation, synergies, cost efficiency
- Investing without taking financial risks
- Sustainable development
- Trend, tempo, timing

## A local world-class company