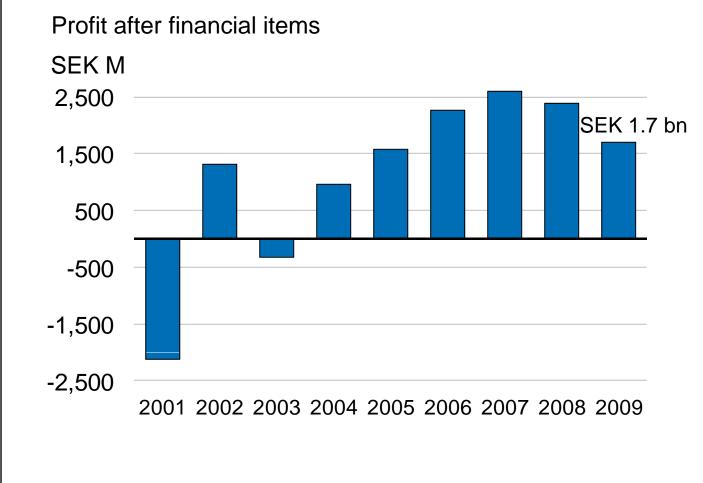

## Earnings impacted by economic conditions

NCC

## Operating profit almost in line with 2008 SEK M

2,150

### A strong year – despite major challenges

- Relatively high earnings
- Retained margins
- Positive cash flow
- Lower indebtedness

- Competition-infringement fees increased
- Quality issues