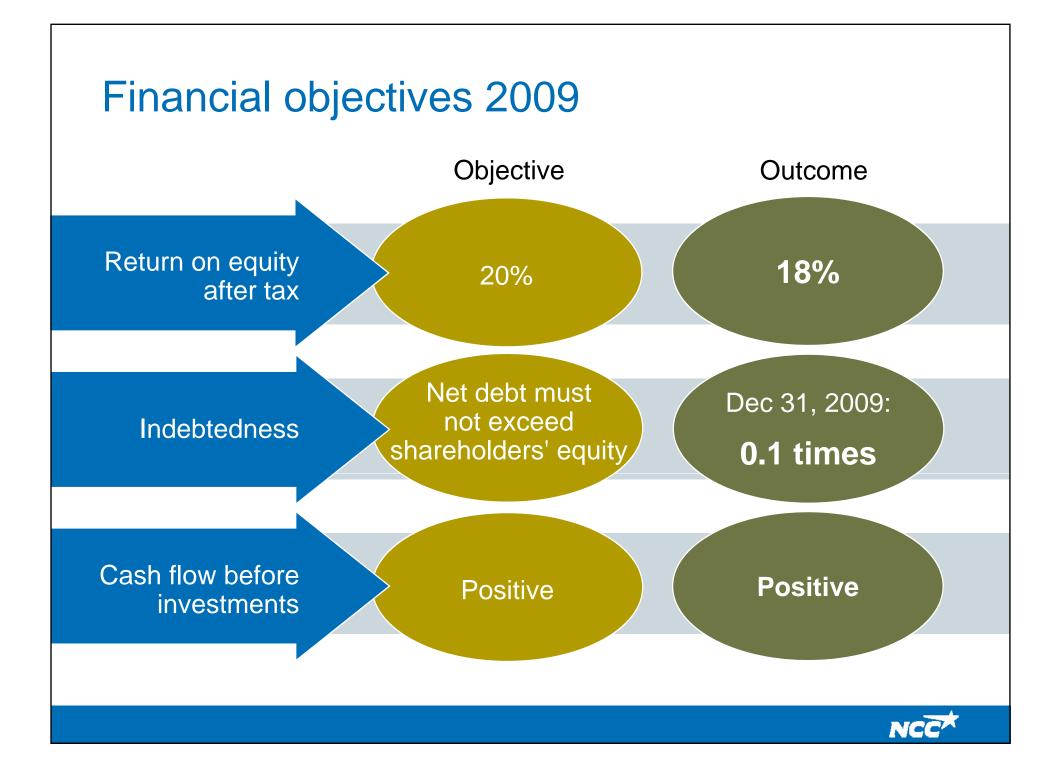

### A strong year – despite major challenges

- Relatively high earnings
- Retained margins
- Positive cash flow
- Lower indebtedness

- Competition-infringement fees increased
- Quality issues