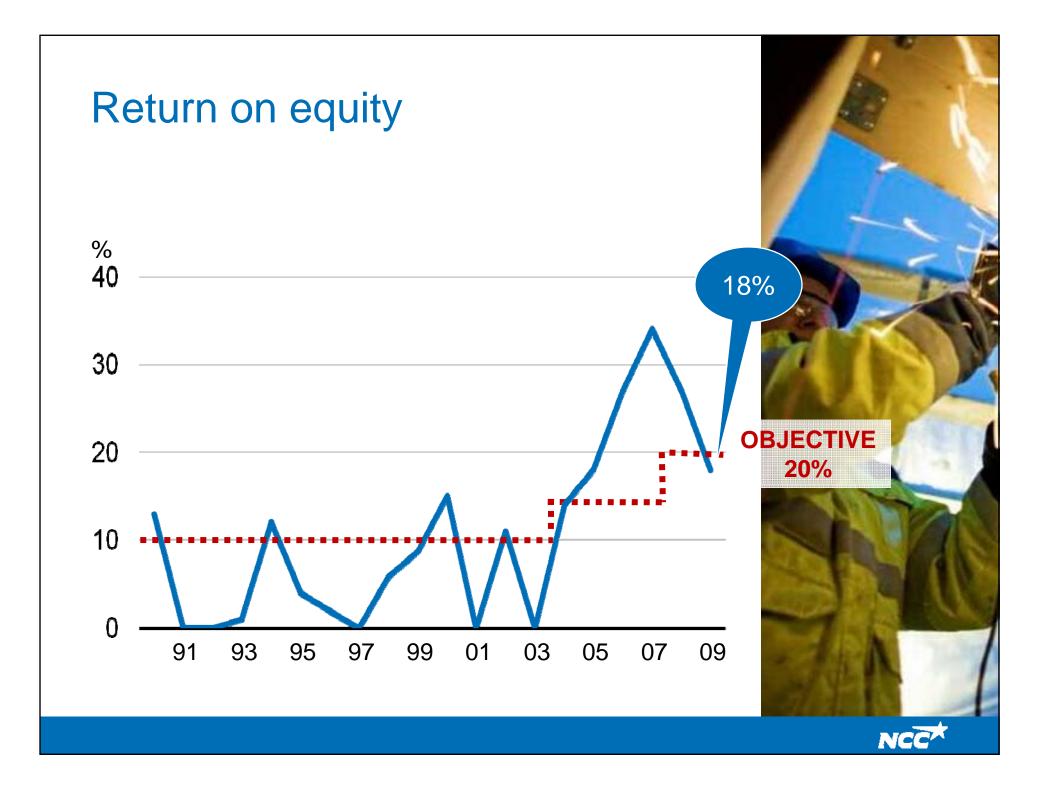

### A strong year – despite major challenges

- Relatively high earnings
- Retained margins
- Positive cash flow
- Lower indebtedness

- Competition-infringement fees increased
- Quality issues