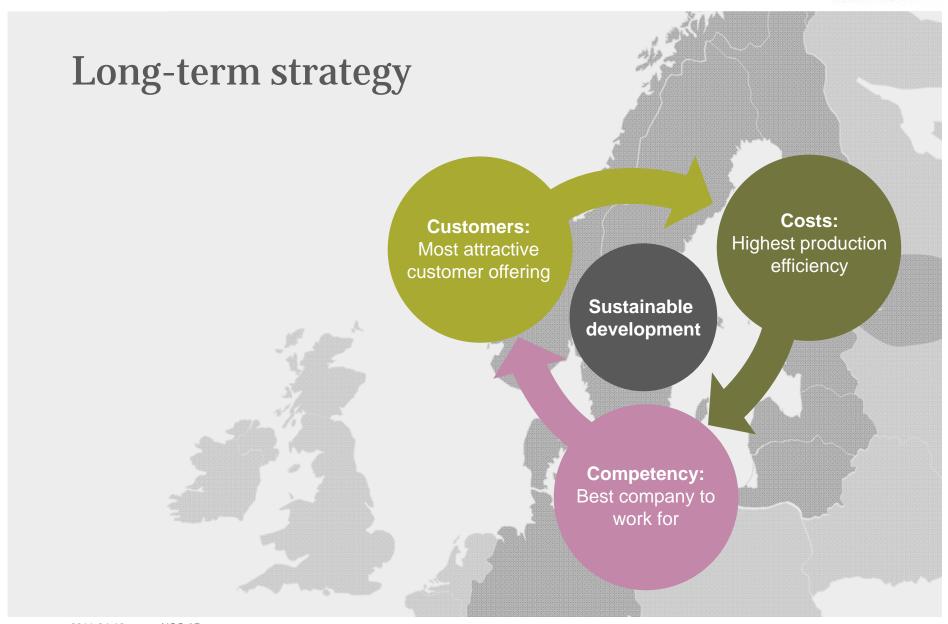

#### Costs

- Purchasing 2/3 of costs
- Control over the supply of reinforcing rods
  - Increased volume
  - Structural price reduction