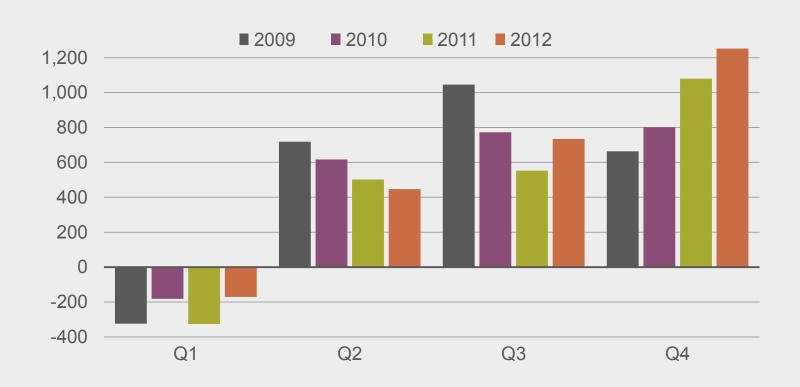

# Earnings vary according to season *Profit/loss after net financial items, SEK M*