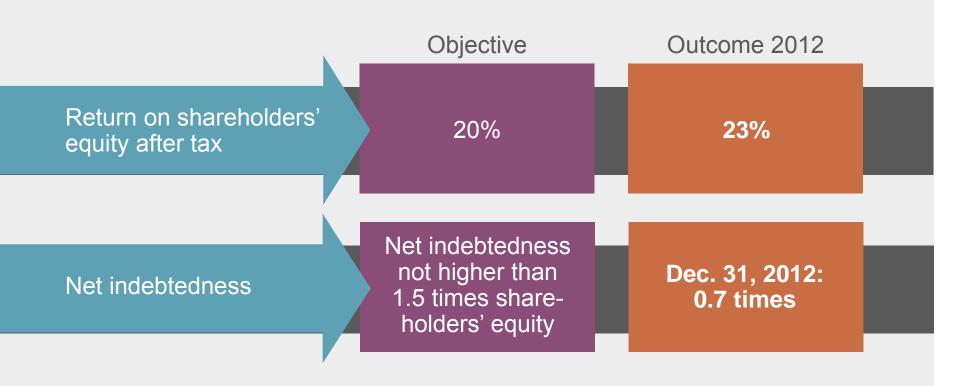

#### Four central issues









ode of Conduct



## 2012 – one of the best years in NCC's history





#### Higher sales and earnings SEK M







# Earnings vary according to season *Profit/loss after net financial items, SEK M*





## Financial objectives





## Earnings per share and dividend **SEK**







#### Total return









## Growth objective

– Industries

**Target 2012-2015** 

**Status 2012** 

2 times GDP

3.8% (2 x GDP = 1.1%)





## Growth objective

- Construction and civil engineering

**Target 2012-2015** 

**Status 2012** 

2 times GDP

8% (2 x GDP = 1.1%)





## Growth objective

– Development

**Target 2012-2015** 

**Status 2012** 

No fewer than 7,000 housing units in ongoing production

5,768 (increased by slightly more than 400)





## Three growth areas



Growth in Norway



Civil engineering in Finland



business

NCC AB 2013-04-09

















013-04-09 NCC













NCC AB





NCC AB





















NCC AB





NCC AB











## Railway tunnel, Larvik-Porsgrunn



















NCC AB