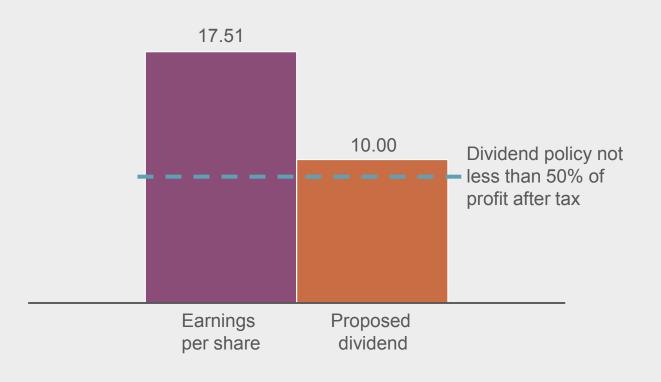

#### Four central issues









ode of Conduct



## 2012 – one of the best years in NCC's history





#### Higher sales and earnings SEK M







# Earnings vary according to season *Profit/loss after net financial items, SEK M*





## Financial objectives





## Earnings per share and dividend **SEK**







#### Total return









## Growth objective

– Industries

**Target 2012-2015** 

**Status 2012** 

2 times GDP

3.8% (2 x GDP = 1.1%)





## Growth objective

- Construction and civil engineering

**Target 2012-2015** 

**Status 2012** 

2 times GDP

8% (2 x GDP = 1.1%)





## Growth objective

– Development

**Target 2012-2015** 

**Status 2012** 

No fewer than 7,000 housing units in ongoing production

5,768 (increased by slightly more than 400)





## Three growth areas



Growth in Norway



Civil engineering in Finland



business

NCC AB 2013-04-09

















013-04-09 NCC













NCC AB





NCC AB





















NCC AB





NCC AB











## Railway tunnel, Larvik-Porsgrunn



















NCC AB





2013-04-09 NC









2013-04-09 NCC