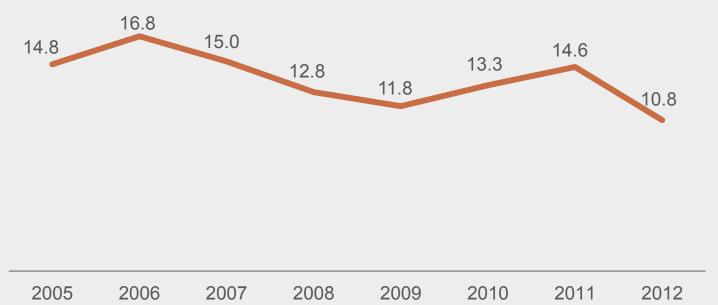

#### Worksite accidents

Number of worksite accidents resulting in one day or more of absence from work per million worked hours

2013-04-09 NC