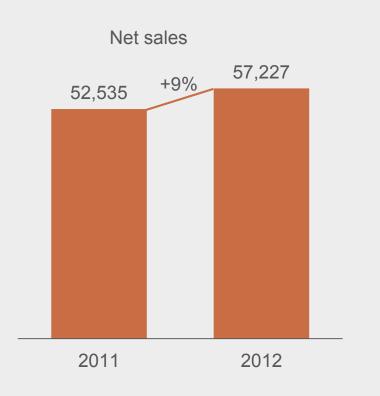

#### Four central issues









ode of Conduct



## 2012 – one of the best years in NCC's history





#### Higher sales and earnings SEK M







# Earnings vary according to season *Profit/loss after net financial items, SEK M*





## Financial objectives





## Earnings per share and dividend **SEK**







#### Total return









## Growth objective

– Industries

**Target 2012-2015** 

**Status 2012** 

2 times GDP

3.8% (2 x GDP = 1.1%)





## Growth objective

- Construction and civil engineering

**Target 2012-2015** 

**Status 2012** 

2 times GDP

8% (2 x GDP = 1.1%)





## Growth objective

– Development

**Target 2012-2015** 

**Status 2012** 

No fewer than 7,000 housing units in ongoing production

5,768 (increased by slightly more than 400)





## Three growth areas



Growth in Norway



Civil engineering in Finland



business

NCC AB 2013-04-09

















013-04-09 NCC













NCC AB





NC