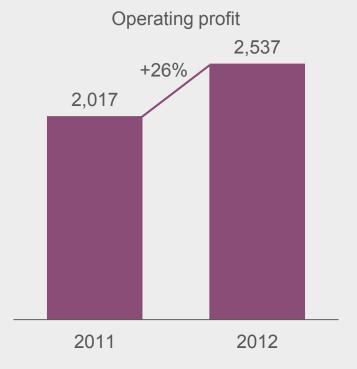

#### Four central issues









ode of Conduct



## 2012 – one of the best years in NCC's history





#### Higher sales and earnings SEK M







# Earnings vary according to season *Profit/loss after net financial items, SEK M*





## Financial objectives





## Earnings per share and dividend **SEK**







#### Total return









## Growth objective

– Industries

**Target 2012-2015** 

**Status 2012** 

2 times GDP

3.8% (2 x GDP = 1.1%)





## Growth objective

- Construction and civil engineering

**Target 2012-2015** 

**Status 2012** 

2 times GDP

8% (2 x GDP = 1.1%)





## Growth objective

– Development

**Target 2012-2015** 

**Status 2012** 

No fewer than 7,000 housing units in ongoing production

5,768 (increased by slightly more than 400)





## Three growth areas



Growth in Norway



Civil engineering in Finland



business

NCC AB 2013-04-09

















013-04-09 NCC













NCC AB





NCC