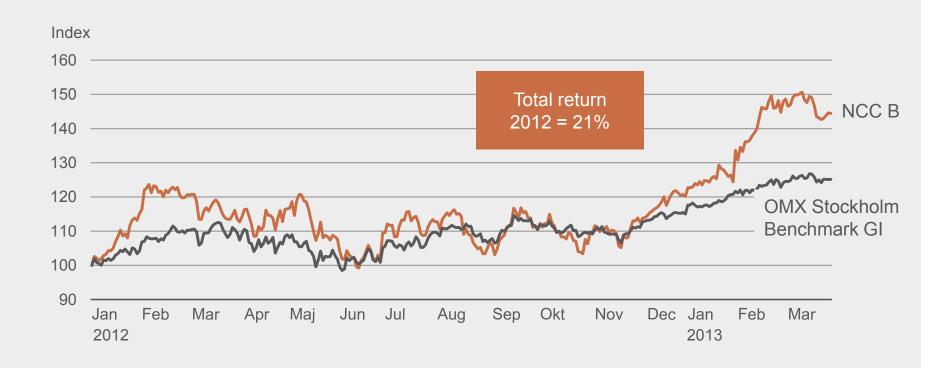

#### Four central issues









ode of Conduct



## 2012 – one of the best years in NCC's history





#### Higher sales and earnings SEK M







# Earnings vary according to season *Profit/loss after net financial items, SEK M*





## Financial objectives





## Earnings per share and dividend **SEK**







#### Total return









## Growth objective

– Industries

**Target 2012-2015** 

**Status 2012** 

2 times GDP

3.8% (2 x GDP = 1.1%)





## Growth objective

- Construction and civil engineering

**Target 2012-2015** 

**Status 2012** 

2 times GDP

8% (2 x GDP = 1.1%)





## Growth objective

– Development

**Target 2012-2015** 

**Status 2012** 

No fewer than 7,000 housing units in ongoing production

5,768 (increased by slightly more than 400)





## Three growth areas



Growth in Norway



Civil engineering in Finland



business

NCC AB 2013-04-09

















013-04-09 NCC













NCC AB





NCC AB





















NCC AB





NCC AB











## Railway tunnel, Larvik-Porsgrunn



















NCC AB





2013-04-09 NC









2013-04-09 NCC