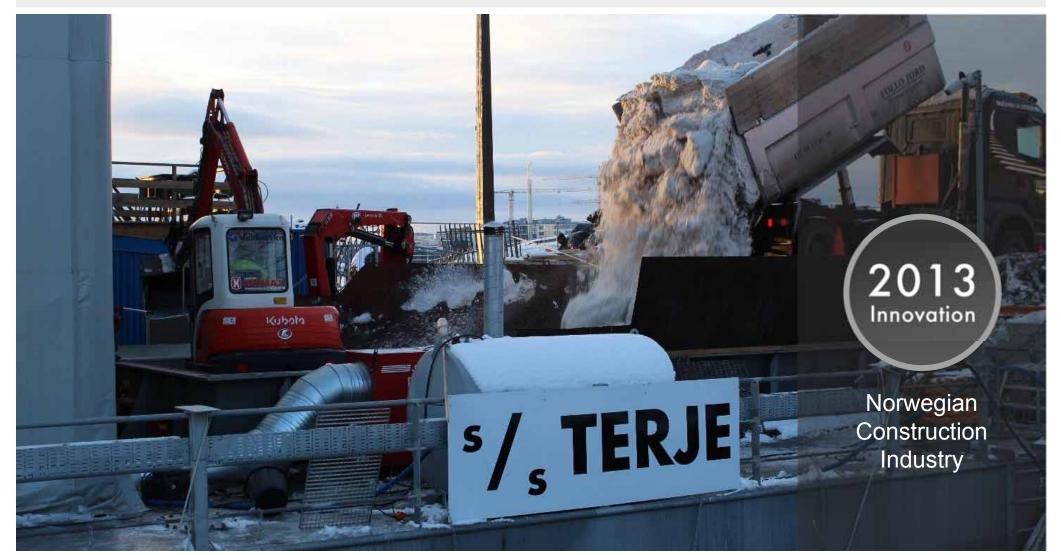

## Growth target - Construction operation **Status 2013** Target 2012-2015 2.7% 2 times GDP (2xGDP = 1.7%)













#### Three growth areas



# Three growth areas Growth in Norway







#### Highway 4 Norway





#### Three growth areas

S.G.S.S.

Growth in Norway

1

#### Civil engineering in Finland







#### **Customers' first choice**





#### **Customers' first choice**



2014-04-02 NCC AB



#### **Customers' first choice**





#### Vision

*To renew our industry and provide superior sustainable solutions.* 



# Values Honesty Respect Trust Pioneering spirit















#### Vision

*To renew our industry and provide superior sustainable solutions.* 



#### Fittja People's palace





#### Koggen 2 – Malmö





#### Rotebro bridge





#### **Snow melting SS Terje**





#### PermaVej





#### NCC in Germany









### NCC's environmental goals





Chemicals and sustainable material choices



Resource efficiency, recycling and waste minimization Environmental classification of buildings and civil engineering structures







## **Environmental certified projects**















## Student apartments – KTH Stockholm



2014-04-02 NCC AB































## **Platforms and concepts**





### **Competent and motivated employees**





# Diversity





# Equality





# Goal – increased proportion of women in Swedish construction operations



Women to account

for at least 40%

of trainees

Women to account for at least 40% of competence builders Women to account for at least 30% of management teams Increase the number of female site