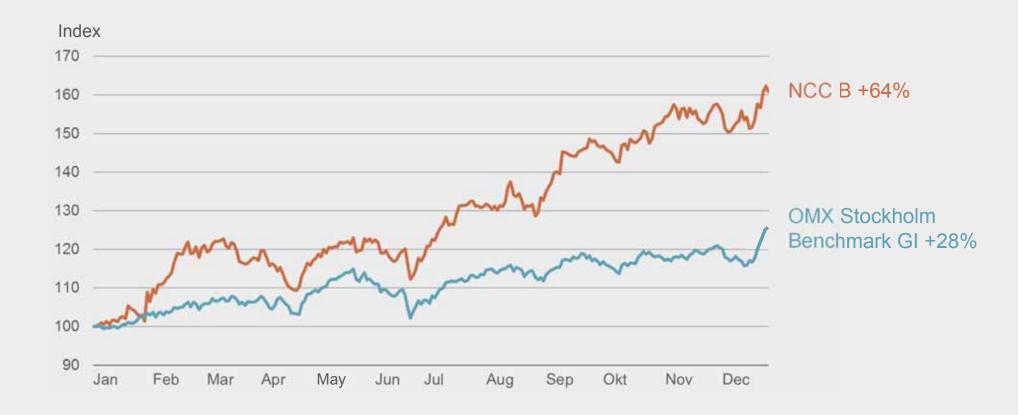

- Swedish construction business
- International purchasing strategy
- Road service
- Work environment and safety
- Sustainability
- Cooperation with the customer











### Increased sales and profit SEK M





#### **Financial objectives** Target Outcome 2013 Return on shareholders' 20% 26% equity after tax Net debt no higher than 0.7 times Indebtedness 1.5 times equity



#### Earnings per share and dividend SEK







#### NCC share – total return 2013













## Growth target - Construction operation **Status 2013** Target 2012-2015 2.7% 2 times GDP (2xGDP = 1.7%)













#### Three growth areas



# Three growth areas Growth in Norway







#### Highway 4 Norway





#### Three growth areas

S.G.S.S.

Growth in Norway

1

#### Civil engineering in Finland







#### **Customers' first choice**





#### **Customers' first choice**



2014-04-02 NCC AB



#### **Customers' first choice**





#### Vision

*To renew our industry and provide superior sustainable solutions.* 



# Values Honesty Respect Trust Pioneering spirit















#### Vision

*To renew our industry and provide superior sustainable solutions.* 



#### Fittja People's palace





#### Koggen 2 – Malmö





#### Rotebro bridge





#### **Snow melting