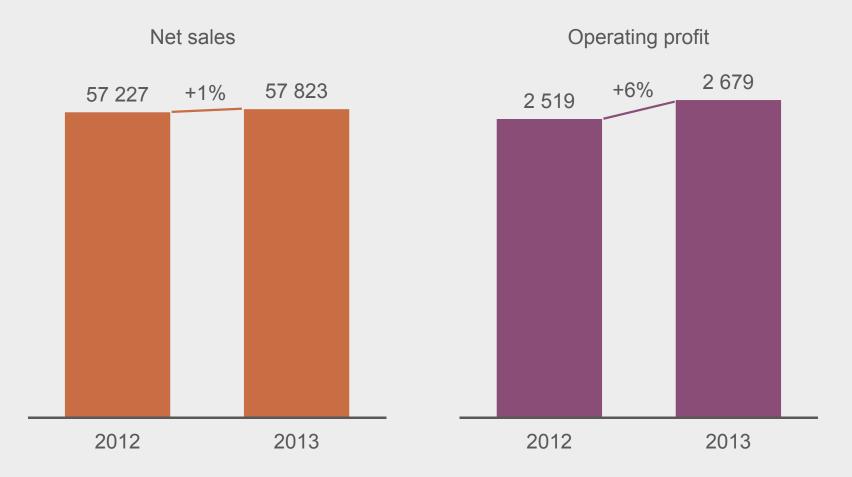

- Swedish construction business
- International purchasing strategy
- Road service
- Work environment and safety
- Sustainability
- Cooperation with the customer











### Increased sales and profit SEK M





#### **Financial objectives** Target Outcome 2013 Return on shareholders' 20% 26% equity after tax Net debt no higher than 0.7 times Indebtedness 1.5 times equity



#### Earnings per share and dividend SEK







#### NCC share – total return 2013













## Growth target - Construction operation **Status 2013** Target 2012-2015 2.7% 2 times GDP (2xGDP = 1.7%)













#### Three growth areas



# Three growth areas Growth in Norway







#### Highway 4 Norway





#### Three growth areas

S.G.S.S.

Growth in Norway

1

#### Civil engineering in Finland







#### **Customers' first choice**





#### **Customers' first choice**



2014-04-02 NCC AB



#### **Customers' first choice**





#### Vision

*To renew our industry and provide superior sustainable solutions.*