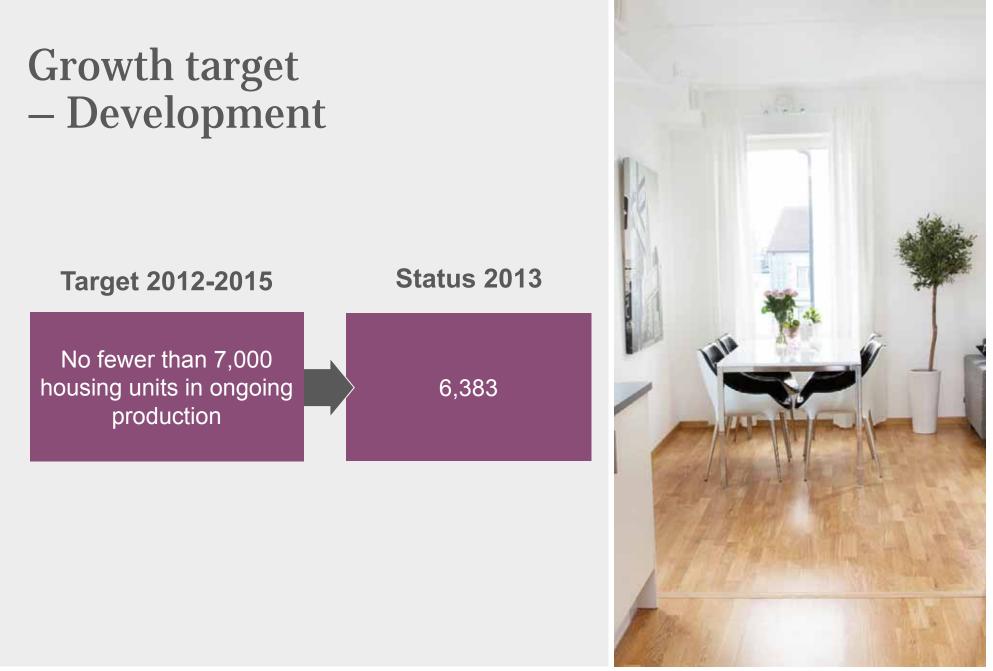

## Growth target - Construction operation **Status 2013** Target 2012-2015 2.7% 2 times GDP (2xGDP = 1.7%)