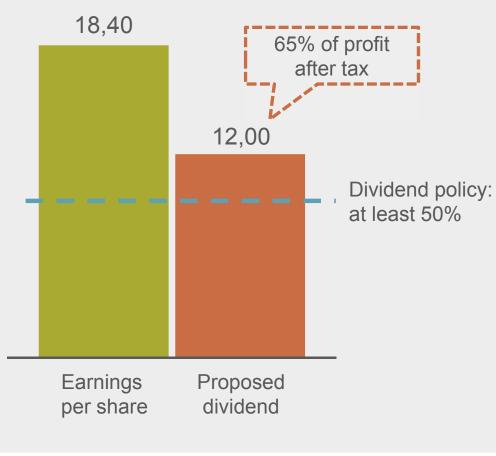

- Swedish construction business
- International purchasing strategy
- Road service
- Work environment and safety
- Sustainability
- Cooperation with the customer











### Increased sales and profit SEK M





#### **Financial objectives** Target Outcome 2013 Return on shareholders' 20% 26% equity after tax Net debt no higher than 0.7 times Indebtedness 1.5 times equity



#### Earnings per share and dividend SEK







#### NCC share – total return 2013













## Growth target - Construction operation **Status 2013** Target 2012-2015 2.7% 2 times GDP (2xGDP = 1.7%)













#### Three growth areas



# Three growth areas Growth in Norway







#### Highway 4 Norway





#### Three growth areas

S.G.S.S.

Growth in Norway

1

#### Civil engineering in Finland







#### **Customers' first choice**





#### **Customers' first choice**



2014-04-02 NCC AB



#### **Customers' first choice**





#### Vision

*To renew our industry and provide superior sustainable solutions.* 



# Values Honesty Respect Trust Pioneering spirit















#### Vision

*To renew our industry and provide superior sustainable solutions.* 



#### Fittja People's palace





#### Koggen 2 – Malmö





###