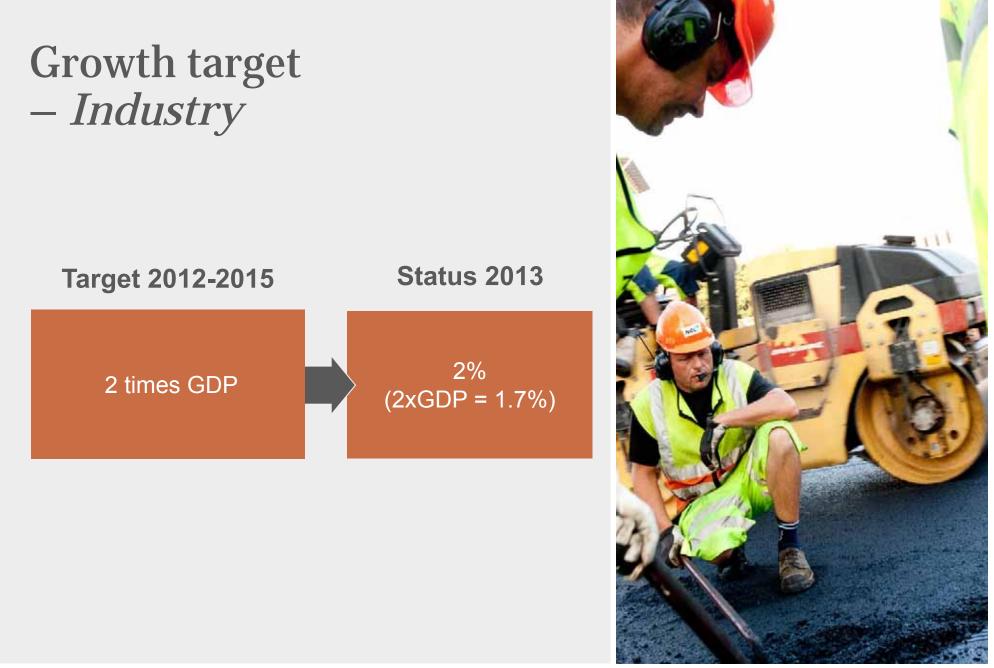

## Growth target - Construction operation **Status 2013** Target 2012-2015 2.7% 2 times GDP (2xGDP = 1.7%)