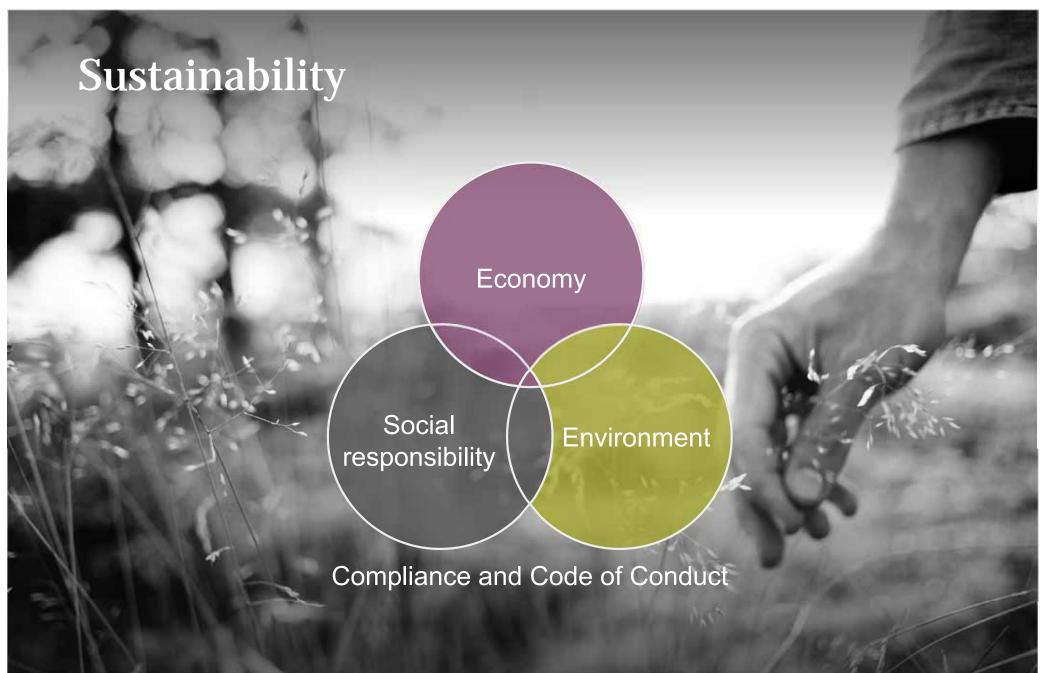

### NCC's environmental goals

Chemicals and sustainable material choices

Resource efficiency, recycling and waste minimization Environmental classification of buildings and civil engineering structures