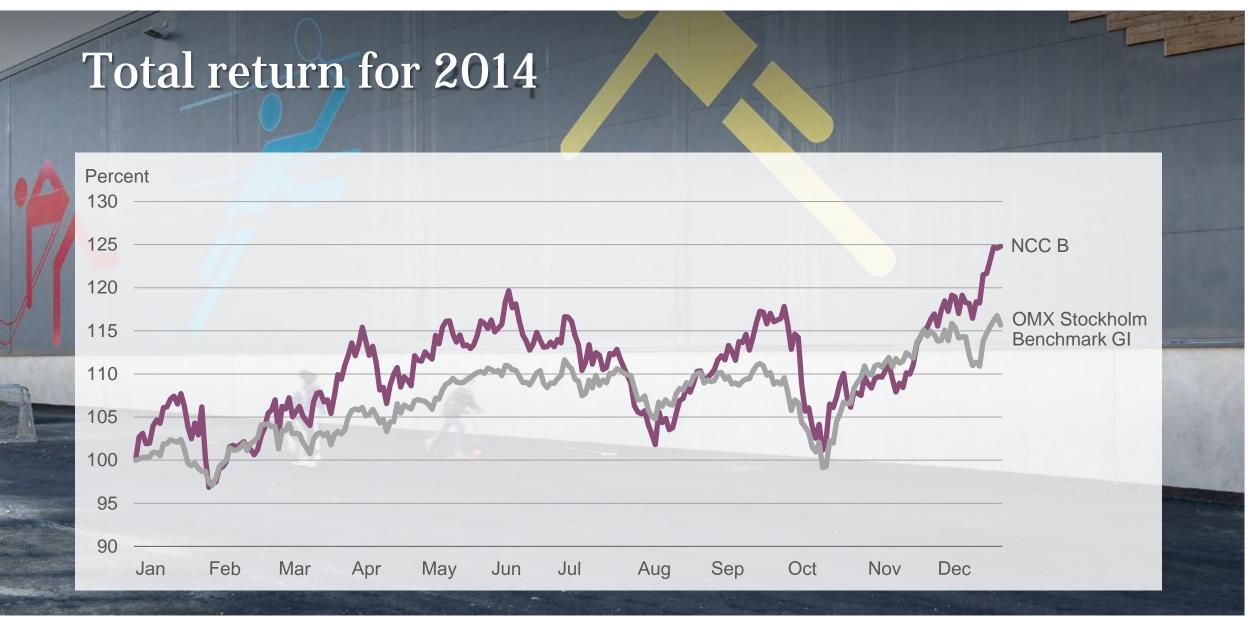

### Crucial for our business











## Crucial for our business













































Sustainability target

# Choice of chemicals and sustainable materials

Minimize the use of hazardous materials

Target 2015

At least 400

Nordic Swan
Ecolabeled housing
units in production

Outcome 2014

447



| Sustainal | oility | target |
|-----------|--------|--------|
|-----------|--------|--------|

# Increase resource efficiency, recycling and waste reduction

| Target 2015 |
|-------------|
|-------------|

Outcome 2014

Reduce amount of waste from construction sites

- landfill

NCC AB

- mixed waste

 $\max_{max} \frac{10}{30}\%$ 

10% 27%

Increase the proportion of recycled asphalt

at least 16%

16.5%





April 2, 2014 NCC AB























































# New solutions













Best in the world at Partnering

Strategic Partne