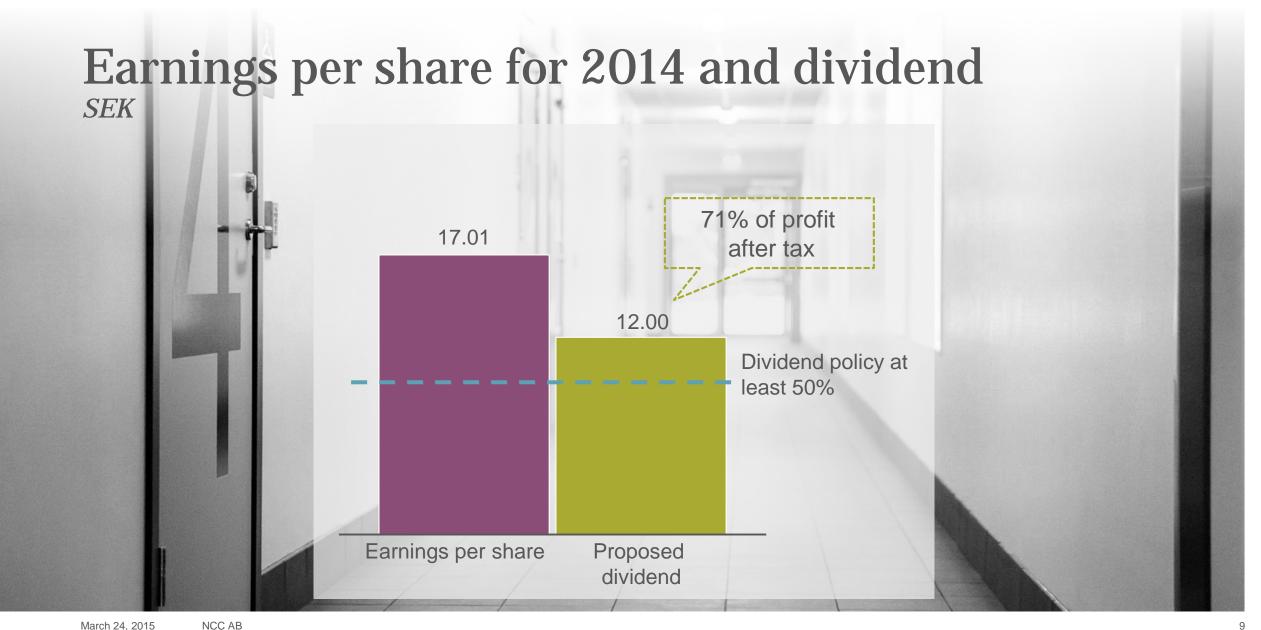

### Crucial for our business











## Crucial for our business













































Sustainability target

# Choice of chemicals and sustainable materials

Minimize the use of hazardous materials

Target 2015

At least 400

Nordic Swan
Ecolabeled housing
units in production

Outcome 2014

447



| Sustainal | oility | target |
|-----------|--------|--------|
|-----------|--------|--------|

# Increase resource efficiency, recycling and waste reduction

| Target 2015 |
|-------------|
|-------------|

Outcome 2014

Reduce amount of waste from construction sites

- landfill

NCC AB

- mixed waste

 $\max_{max} \frac{10}{30}\%$ 

10% 27%

Increase the proportion of recycled asphalt

at least 16%

16.5%





April 2, 2014 NCC AB























































# New solutions













Best in the world at Partnering

Strategic Pa