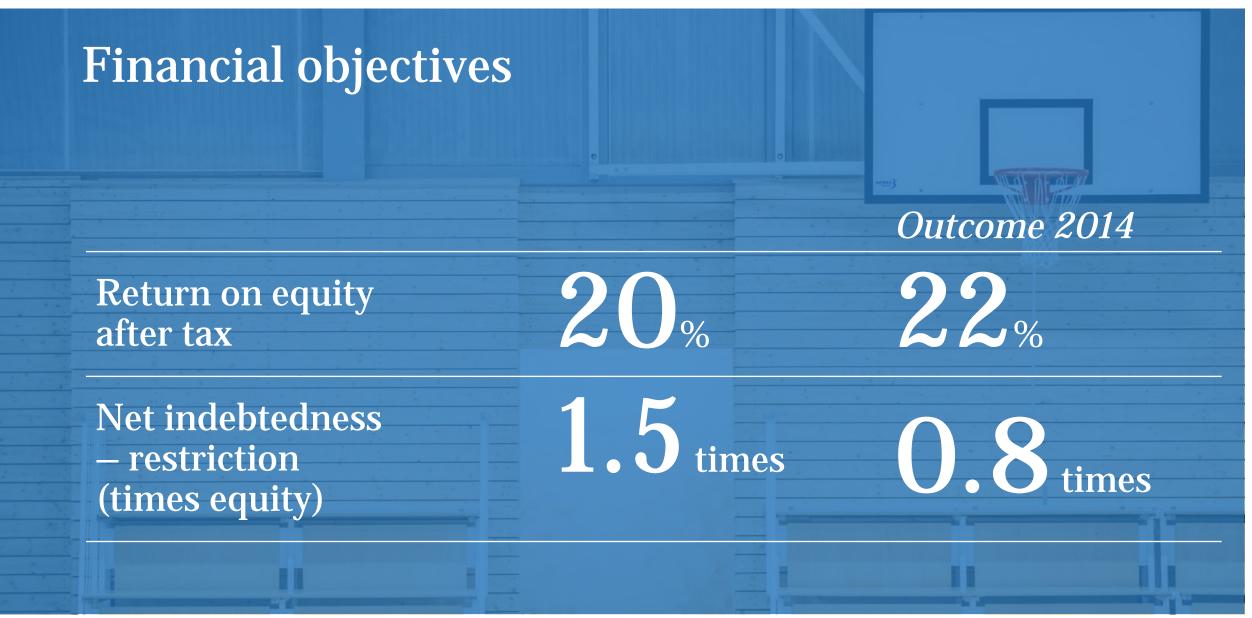

### Crucial for our business











## Crucial for our business













































Sustainability target

# Choice of chemicals and sustainable materials

Minimize the use of hazardous materials

Target 2015

At least 400

Nordic Swan
Ecolabeled housing
units in production

Outcome 2014

447



| Sustainal | oility | target |
|-----------|--------|--------|
|-----------|--------|--------|

# Increase resource efficiency, recycling and waste reduction

| Target 2015 |
|-------------|
|-------------|

Outcome 2014

Reduce amount of waste from construction sites

- landfill

NCC AB

- mixed waste

 $\max_{max} \frac{10}{30}\%$ 

10% 27%

Increase the proportion of recycled asphalt

at least 16%

16.5%





April 2, 2014 NCC AB























































# New solutions













Best in the world at Partnering

Strategic Partnering Ach