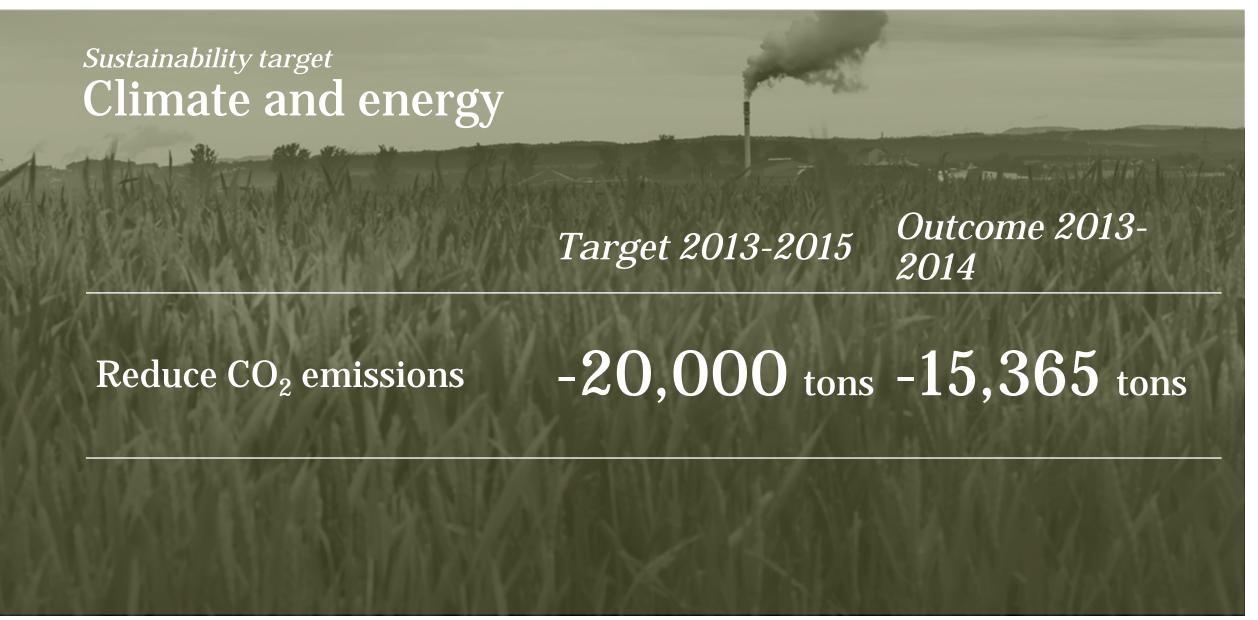

### Crucial for our business











## Crucial for our business













































Sustainability target

# Choice of chemicals and sustainable materials

Minimize the use of hazardous materials

Target 2015

At least 400

Nordic Swan
Ecolabeled housing
units in production

Outcome 2014

447



| Sustainal | oility | target |
|-----------|--------|--------|
|-----------|--------|--------|

# Increase resource efficiency, recycling and waste reduction

| Target 2015 |
|-------------|
|-------------|

Outcome 2014

Reduce amount of waste from construction sites

- landfill

NCC AB

- mixed waste

 $\max_{max} \frac{10}{30}\%$ 

10% 27%

Increase the proportion of recycled asphalt

at least 16%

16.5%





April 2, 2014 NCC AB























































# New solutions













Best in the world at Partnering

Strategic Partnering Achieve