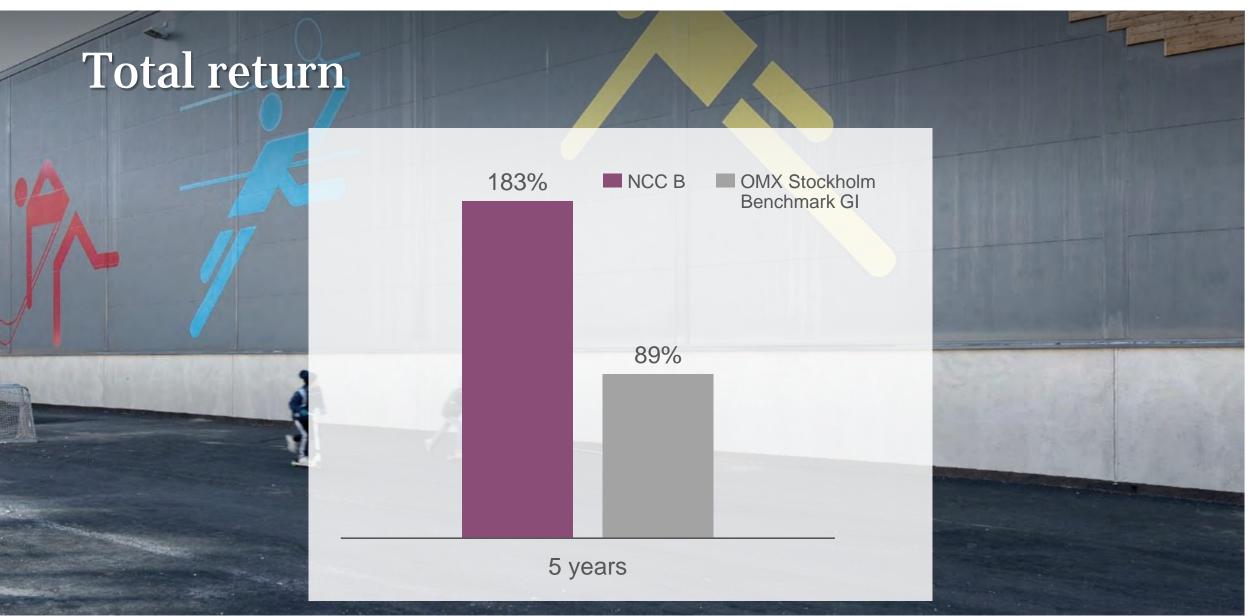

### Crucial for our business











## Crucial for our business













































Sustainability target

# Choice of chemicals and sustainable materials

Minimize the use of hazardous materials

Target 2015

At least 400

Nordic Swan
Ecolabeled housing
units in production

Outcome 2014

447



| Sustainal | oility | target |
|-----------|--------|--------|
|-----------|--------|--------|

# Increase resource efficiency, recycling and waste reduction

| Target 2015 |
|-------------|
|-------------|

Outcome 2014

Reduce amount of waste from construction sites

- landfill

NCC AB

- mixed waste

 $\max_{max} \frac{10}{30}\%$ 

10% 27%

Increase the proportion of recycled asphalt

at least 16%

16.5%





April 2, 2014 NCC AB























































# New solutions













Best in the world at Partnering

Strategic Partnering