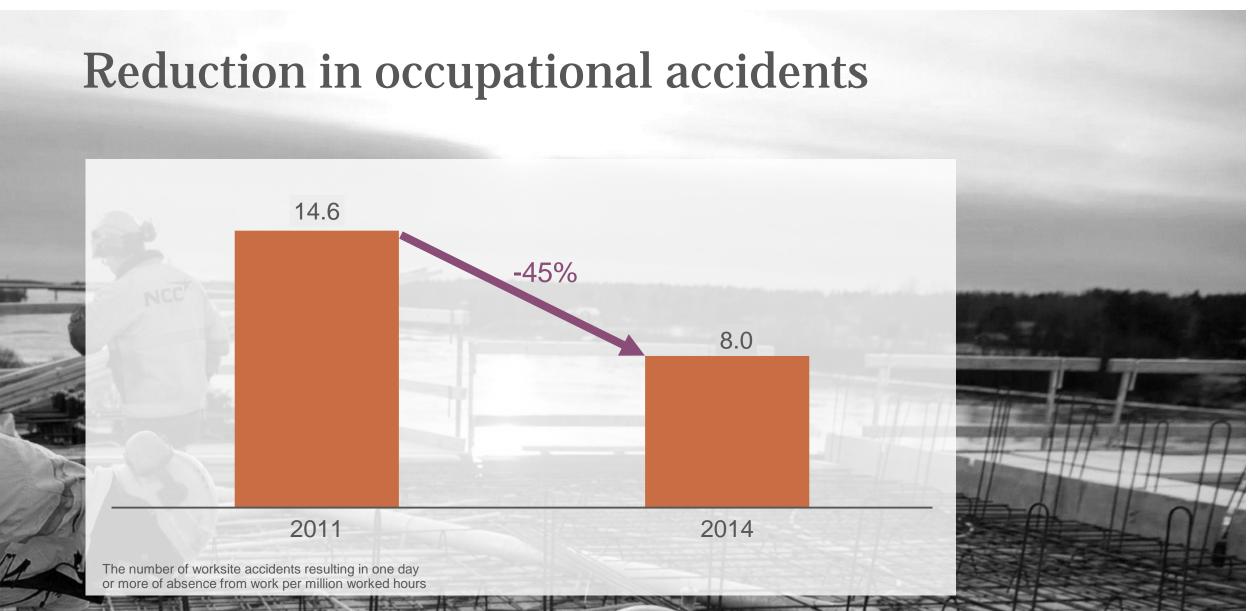

### Crucial for our business











## Crucial for our business













































Sustainability target

# Choice of chemicals and sustainable materials

Minimize the use of hazardous materials

Target 2015

At least 400

Nordic Swan
Ecolabeled housing
units in production

Outcome 2014

447



| Sustainal | oility | target |
|-----------|--------|--------|
|-----------|--------|--------|

# Increase resource efficiency, recycling and waste reduction

| Target 2015 |
|-------------|
|-------------|

Outcome 2014

Reduce amount of waste from construction sites

- landfill

NCC AB

- mixed waste

 $\max_{max} \frac{10}{30}\%$ 

10% 27%

Increase the proportion of recycled asphalt

at least 16%

16.5%





April 2, 2014 NCC AB























































# New solutions













Best in the world at Partnering

Strategic Partnering Achievement Award

NCC & Telge Fastigheter AB







#### The Silent Book