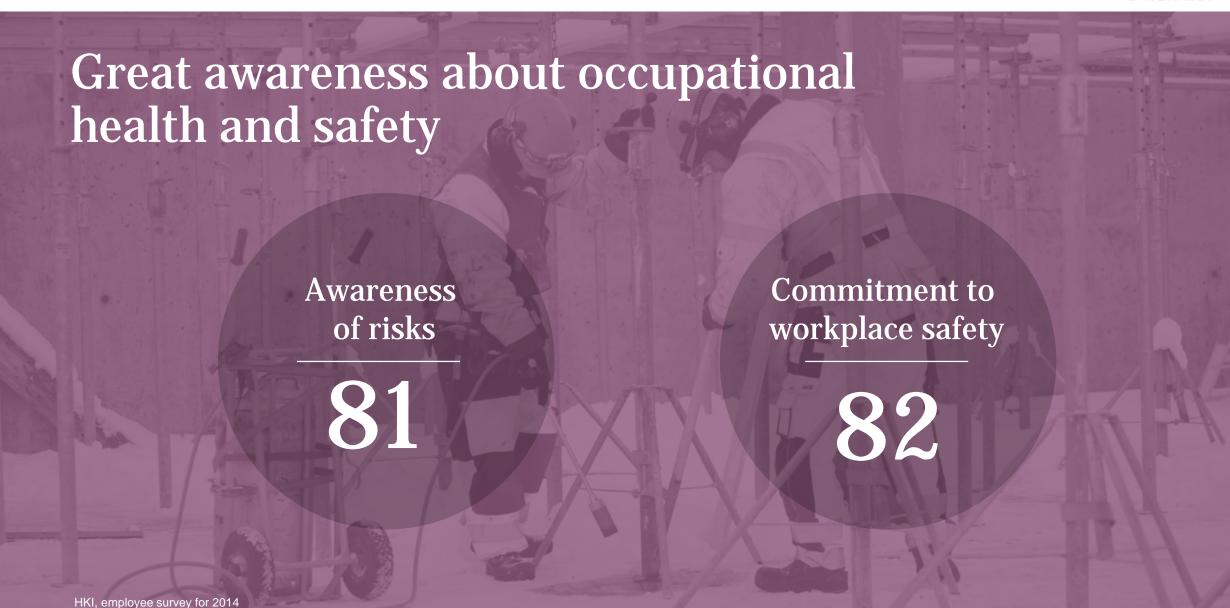

rials

Target 2015

At least 400

Nordic Swan
Ecolabeled housing
units in production

Outcome 2014

447



| Sustainal | oility | target |
|-----------|--------|--------|
|-----------|--------|--------|

# Increase resource efficiency, recycling and waste reduction

| Target 2015 |
|-------------|
|-------------|

Outcome 2014

Reduce amount of waste from construction sites

- landfill

NCC AB

- mixed waste

 $\max_{max} \frac{10}{30}\%$ 

10% 27%

Increase the proportion of recycled asphalt

at least 16%

16.5%





April 2, 2014 NCC AB























































# New solutions













Best in the world at Partnering

Strategic Partnering Achievement Award

NCC & Telge Fastigheter AB







#### The Silent Book