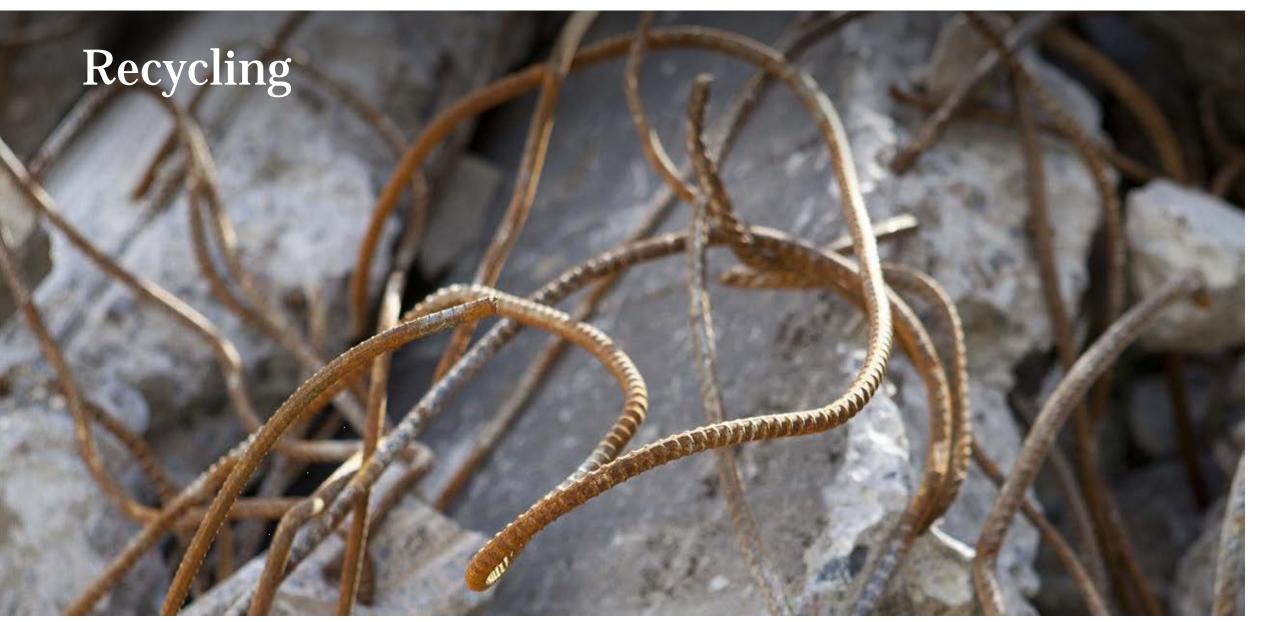

# Increase resource efficiency, recycling and waste reduction

| Target 2015 |
|-------------|
|-------------|

Outcome 2014

Reduce amount of waste from construction sites

- landfill

NCC AB

- mixed waste

 $\max_{max} \frac{10}{30}\%$ 

10% 27%

Increase the proportion of recycled asphalt

at least 16%

16.5%

April 2, 2014 NCC AB