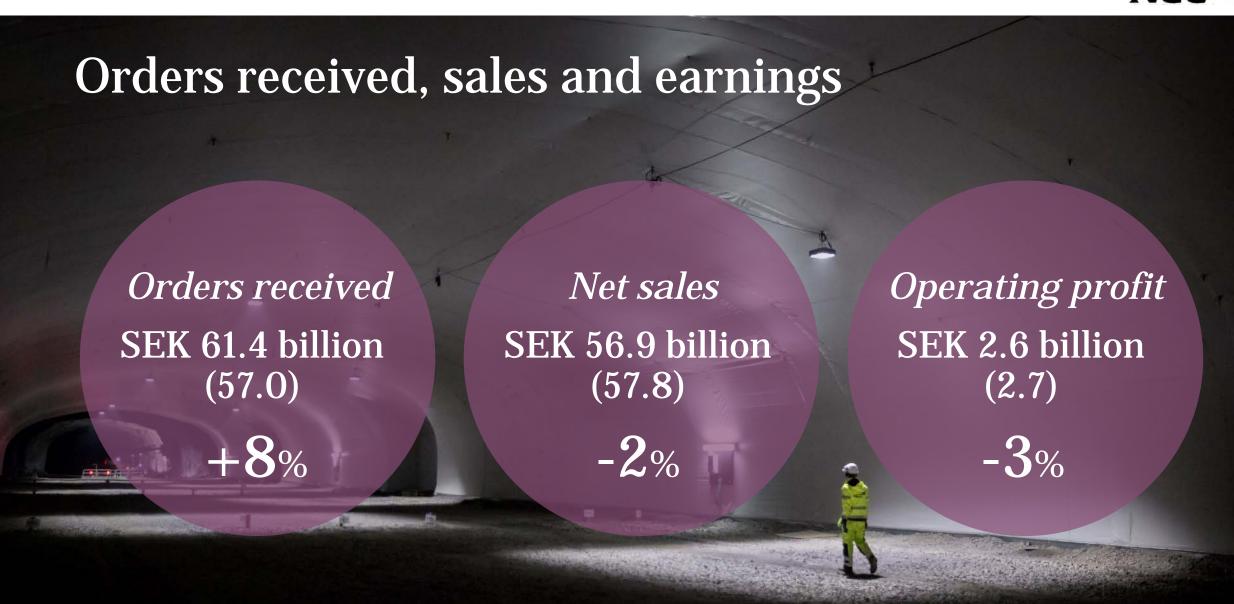

### Crucial for our business











## Crucial for our business













































Sustainability target

# Choice of chemicals and sustainable materials

Minimize the use of hazardous materials

Target 2015

At least 400

Nordic Swan
Ecolabeled housing
units in production

Outcome 2014

447



| Sustainal | oility | target |
|-----------|--------|--------|
|-----------|--------|--------|

# Increase resource efficiency, recycling and waste reduction

| Target 2015 |
|-------------|
|-------------|

Outcome 2014

Reduce amount of waste from construction sites

- landfill

NCC AB

- mixed waste

 $\max_{max} \frac{10}{30}\%$ 

10% 27%

Increase the proportion of recycled asphalt

at least 16%

16.5%





April 2, 2014 NCC AB























































# New solutions













Best in the world at Partnering

Strategi