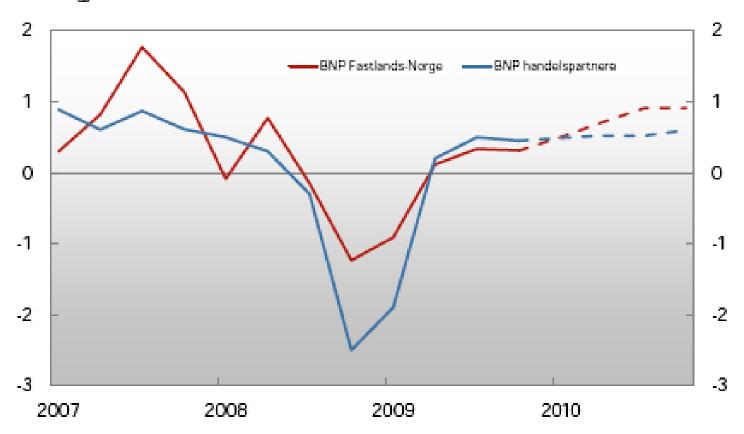

### GDP growth

Sesongjustert. Prosent. 1. kv. 2007 – 4. kv. 2010<sup>1)</sup>

1) Anslag fra 1. kv. 2010 Kilder: Statistisk sentralbyrå, OECD, Thomson Reuters og Norges Bank