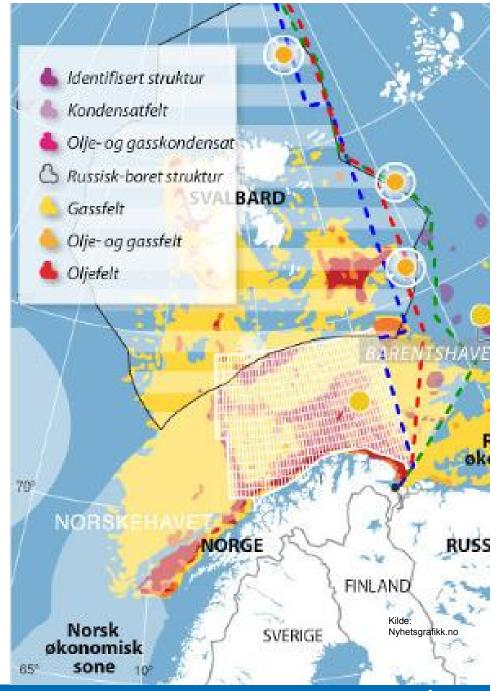

# "Norway's new treasury"

- Agreement with Russia April 27, 2010!
- Sensitive area
- Creating conditions for future development in the region