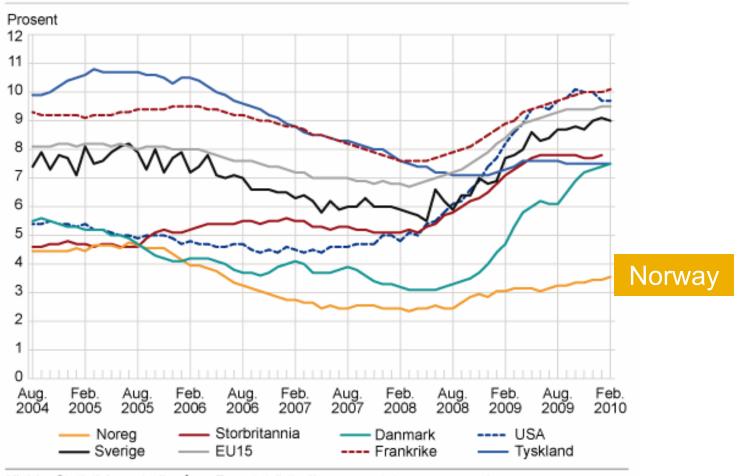

#### Low unemployment in Norway

#### Sesongjustert arbeidsløyse i utvalde land. 2004-2010. I prosent av arbeidsstyrken

Kjelde: Statistisk sentralbyrå og Eurostat (http://epp.eurostat.ec.europa.eu).

2010 © Statistisk sentralbyrå