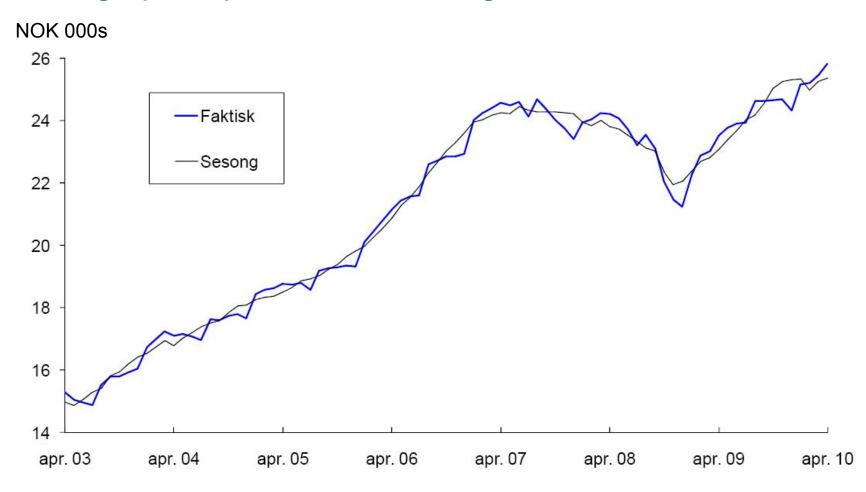

### Rising housing prices

#### Average price per m<sup>2</sup>, all housing units

Kilde: NEF, EFF, Finn.no og Econ Pöyry

12