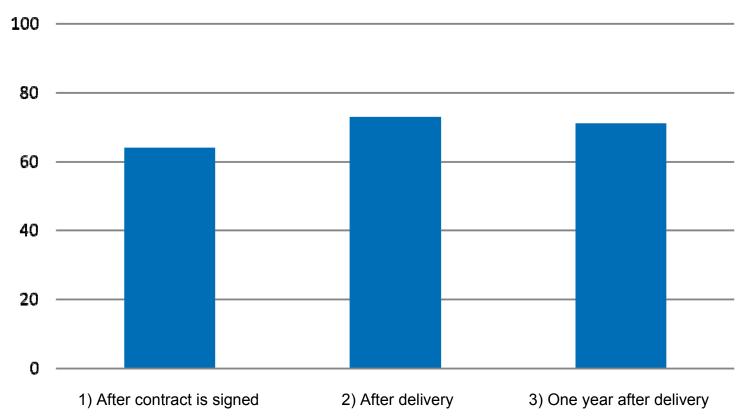

# Measurement of customer satisfaction in all projects

#### Customer satisfaction