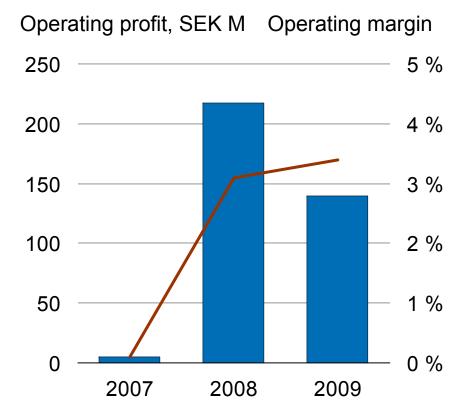

#### **Business** areas



### **NCC Construction Norway**

Sales of SEK 4.1 billion in 2009

 Builds offices, commercial buildings, housing units, infrastructure and civil engineering

1,200 employees

 Total sales of NCC in Norway: SEK 5.9 billion

 Two construction regions, one civil engineering region

Subsidiaries



## Share of NCC total NCC Construction Norway



Share of net sales for 2009, adjusted for new accounting policy according to IFRIC 15

## NCC Construction Norway Sales and profit





2007/2008 excluding Housing

#### Trend in sales and order backlog



## Product mix Share of net sales



# Construction and civil engineering market in Norway





### Fragmented Norwegian market



Total market 2009 ~ NOK 240 billion.

### GDP growth

Sesongjustert. Prosent. 1. kv. 2007 – 4. kv. 2010<sup>1)</sup>



1) Anslag fra 1. kv. 2010 Kilder: Statistisk sentralbyrå, OECD, Thomson Reuters og Norges Bank

#### Low unemployment in Norway

#### Sesongjustert arbeidsløyse i utvalde land. 2004-2010. I prosent av arbeidsstyrken



Kjelde: Statistisk sentralbyrå og Eurostat (http://epp.eurostat.ec.europa.eu).

2010 © Statistisk sentralbyrå

### Rising housing prices

#### Average price per m<sup>2</sup>, all housing units



Kilde: NEF, EFF, Finn.no og Econ Pöyry

12

# State of the Na