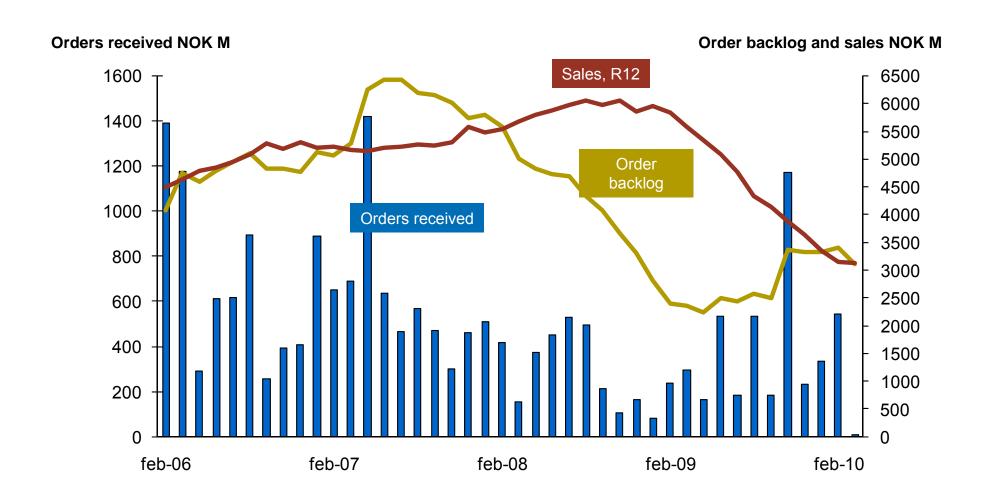

#### **Business** areas



### **NCC Construction Norway**

Sales of SEK 4.1 billion in 2009

 Builds offices, commercial buildings, housing units, infrastructure and civil engineering

1,200 employees

 Total sales of NCC in Norway: SEK 5.9 billion

 Two construction regions, one civil engineering region

Subsidiaries



## Share of NCC total NCC Construction Norway



Share of net sales for 2009, adjusted for new accounting policy according to IFRIC 15

## NCC Construction Norway Sales and profit





2007/2008 excluding Housing

#### Trend in sales and order backlog



## Product mix Share of net sales



# Construction and civil engineering market in Norway





### Fragmented Norwegian market



Total market 2009 ~ NOK 240 billion.

### GDP growth

Sesongjustert. Prosent. 1. kv. 2007 – 4. kv. 2010<sup>1)</sup>



1) Anslag fra 1. kv. 2010 Kilder: Statistisk sentralbyrå, OECD, Thomson Reuters og Norges Bank

#### Low unemployment in Norway

#### Sesongjustert arbeidsløyse i utvalde land. 2004-2010. I prosent av arbeidsstyrken



Kjelde: Statistisk sentralbyrå og Eurostat (http://epp.eurostat.ec.europa.eu).

2010 © Statistisk sentralbyrå

### Rising housing prices

#### Average price per m<sup>2</sup>, all housing units



Kilde: NEF, EFF, Finn.no og Econ Pöyry

12

# State of the Nation Maintenance development of NOK 800 billion

|