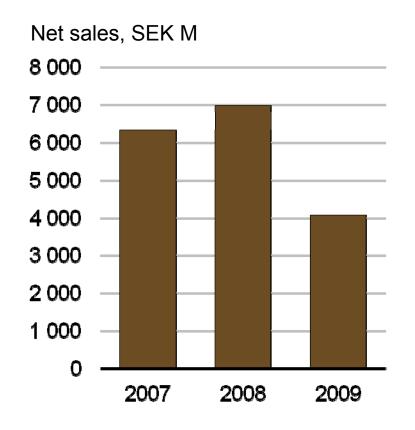

## NCC Construction Norway Sales and profit

2007/2008 excluding Housing

### **NCC Construction Norway**

Sales of SEK 4.1 billion in 2009

 Builds offices, commercial buildings, housing units, infrastructure and civil engineering

1,200 employees

 Total sales of NCC in Norway: SEK 5.9 billion