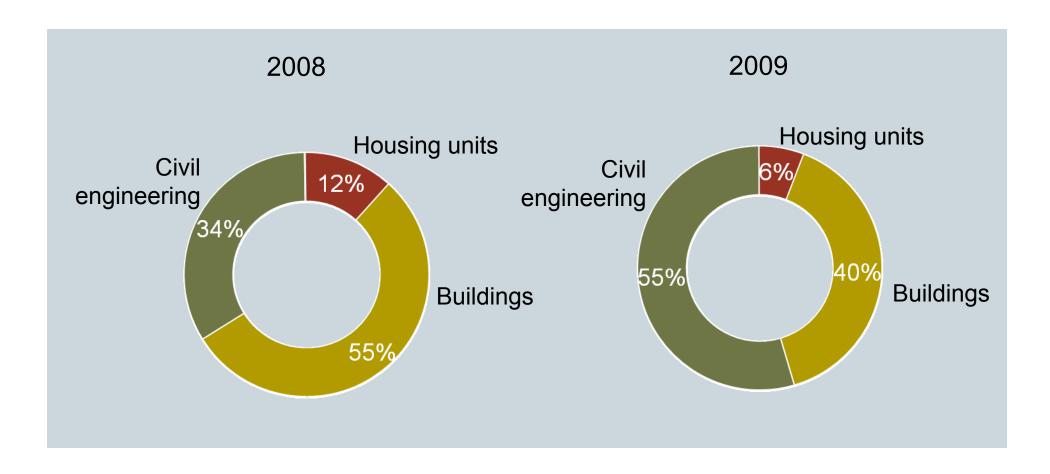

## Product mix Share of net sales

## Share of NCC total NCC Construction Norway

Share of net sales for 2009, adjusted for new accounting policy according to IFRIC 15