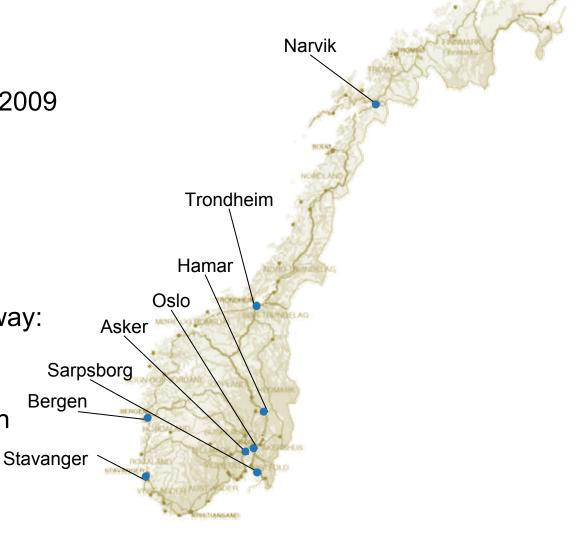

### **NCC Construction Norway**

Sales of SEK 4.1 billion in 2009

 Builds offices, commercial buildings, housing units, infrastructure and civil engineering

1,200 employees

 Total sales of NCC in Norway: SEK 5.9 billion

 Two construction regions, one civil engineering region

Subsidiaries