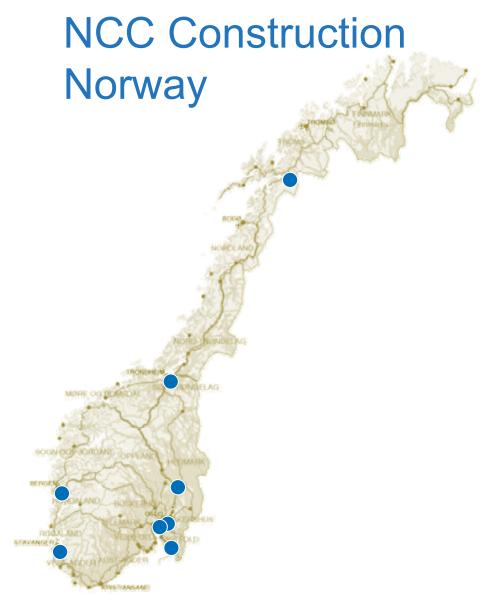

### **NCC Construction Norway**

Sales of SEK 4.1 billion in 2009

 Builds offices, commercial buildings, housing units, infrastructure and civil engineering

1,200 employees

 Total sales of NCC in Norway: SEK 5.9 billion

 Two construction regions, one civil engineering region

Subsidiaries