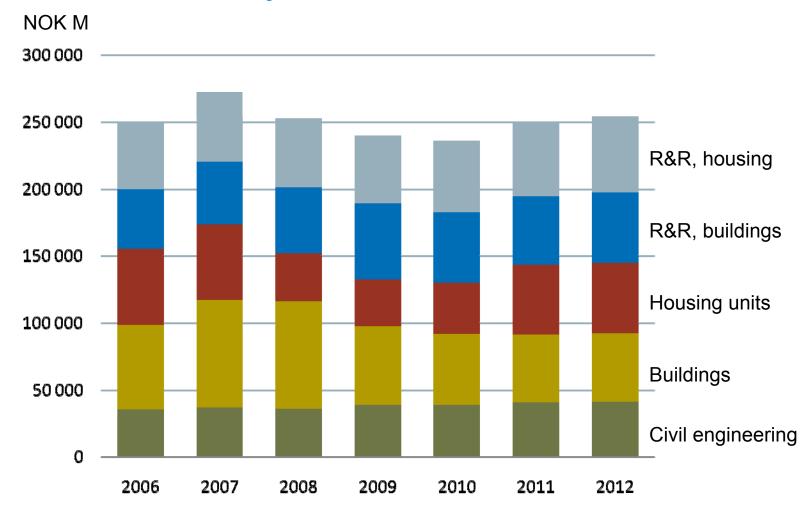

#### **Business** areas



### **NCC Construction Norway**

Sales of SEK 4.1 billion in 2009

 Builds offices, commercial buildings, housing units, infrastructure and civil engineering

1,200 employees

 Total sales of NCC in Norway: SEK 5.9 billion

 Two construction regions, one civil engineering region

Subsidiaries



## Share of NCC total NCC Construction Norway



Share of net sales for 2009, adjusted for new accounting policy according to IFRIC 15

## NCC Construction Norway Sales and profit





2007/2008 excluding Housing

#### Trend in sales and order backlog



## Product mix Share of net sales



# Construction and civil engineering market in Norway





### Fragmented Norwegian market



Total market 2009 ~ NOK 240 billion.

### GDP growth

Sesongjustert. Prosent. 1. kv. 2007 – 4. kv. 2010<sup>1)</sup>



1) Anslag fra 1. kv. 2010 Kilder: Statistisk sentralbyrå, OECD, Thomson Reuters og Norges Bank

#### Low unemployment in Norway

#### Sesongjustert arbeidsløyse i utvalde land. 2004-2010. I prosent av arbeidsstyrken



Kjelde: Statistisk sentralbyrå og Eurostat (http://epp.eurostat.ec.europa.eu).

2010 © Statistisk sentralbyrå

### Rising housing prices

#### Average price per m<sup>2</sup>, all housing units



Kilde: NEF, EFF, Finn.no og Econ Pöyry

12

# State of the Nation Maintenance development of NOK 800 billion

|                       | Karakter | Tendens       | Fremtidssikring |
|-----------------------|----------|--------