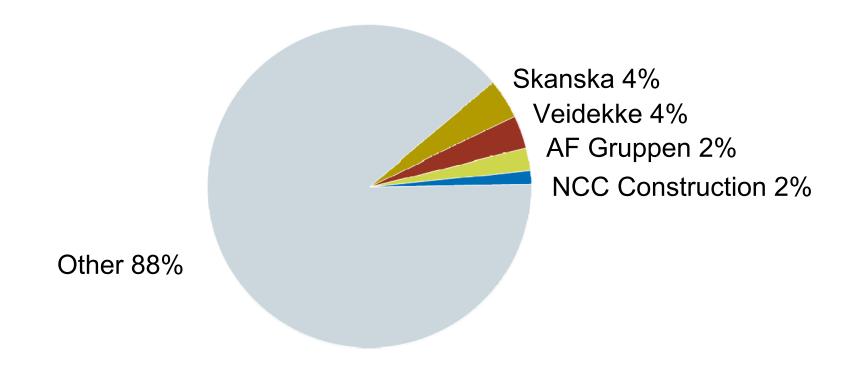

## Share of NCC total NCC Construction Norway

Share of net sales for 2009, adjusted for new accounting policy according to IFRIC 15