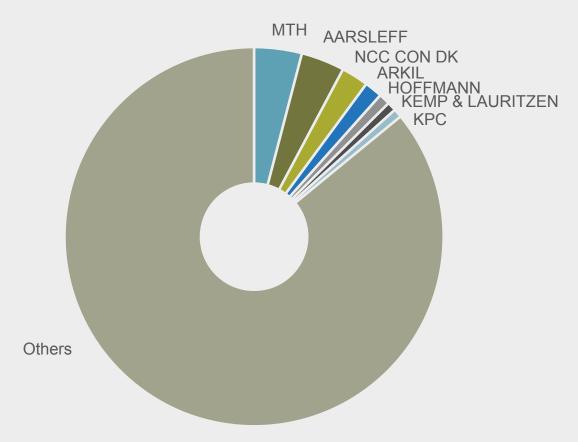

--------------------------|----------------------|-----------------------------------------------------------|--|--|
| Business to<br>Consumers | Housing projects<br>CPH + Aarhus | ÷                    | ÷                                                         |  |  |
| Business to<br>Business  | Commercial spaces / Domicile     | Maintain value       |                                                           |  |  |
| Business to Public       | Hospitals + Institutions         | Energy Refurbishment | Metro + Femern + Letbane<br>Adaptation to climate changes |  |  |



### The total construction market

#### NCC Construction Denmark

Total market SEK 164 billion 2013\*

Total market 2013



<sup>\*</sup>Source: Dansk Byggeri, Production values (October 2014)



# Competition – Denmark





#### Market outlook

- The public market will continue to be strong
- Increased focus on Energy Refurbishment, Climate Adaption and Infrastructure
- The residential market will grow in the big cities
   especially in Copenhagen and Aarhus
- The market for efficient and sustainable offices is expected to grow
- The public market will be more politically influenced





# Strategy – Value ADD

Change the mindset

Select the best projects

Understand, calculate and minimize the costs

Risk management Improve performance

Secure the competences





# Change the mindset





Understand, calculate and minimize the costs

Risk management Improve performance Secure the competences





# Select the best projects!

- Pick the right customers
- Create favorable tender opportunities
- Secure or