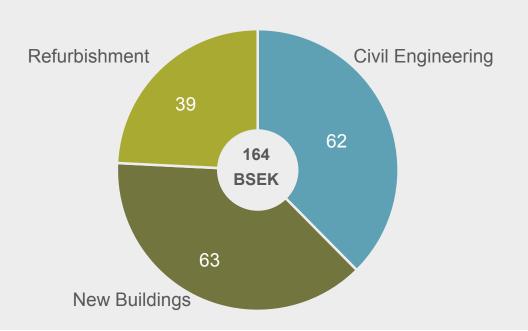

#### NCC Construction Denmark

Total market SEK 164 billion 2013\*

Total market 2013

<sup>\*</sup>Source: Dansk Byggeri, Production values (October 2014)