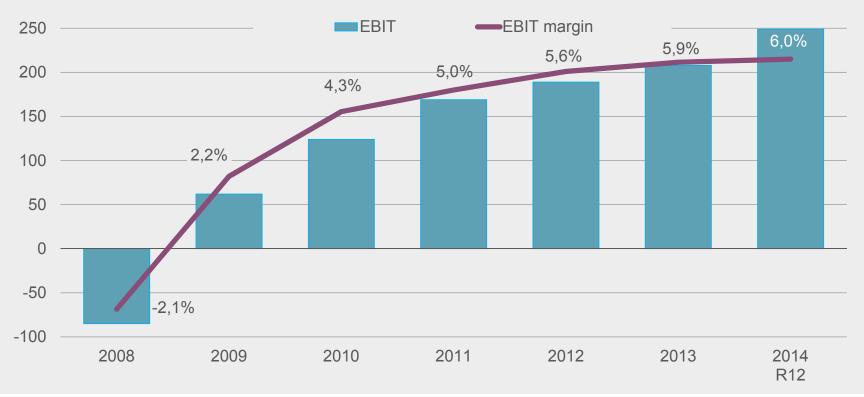

### **NCC Construction Denmark**





# NCC Construction Denmark – by regions







## NCC Construction Denmark Product mix

Net sales 2013, MSEK





2014-06-09 NCC AB



### **NCC Construction Denmark**

Net sales, MSEK





### **NCC Construction Denmark**

#### Operating profit, MSEK





### The Danish construction market 2015



### The Danish market 2015

|                          | New Building                     | Refurbishment        | Civil                                                     |  |  |
|--------------------------|----------------------------------|----------------------|-----------------------------------------------------------|--|--|
| Business to<br>Consumers | Housing projects<br>CPH + Aarhus | ÷                    | ÷                                                         |  |  |
| Business to<br>Business  | Commercial spaces / Domicile     | Maintain value       |                                                           |  |  |
| Business to Public       | Hospitals + Institutions         | Energy Refurbishment | Metro + Femern + Letbane<b