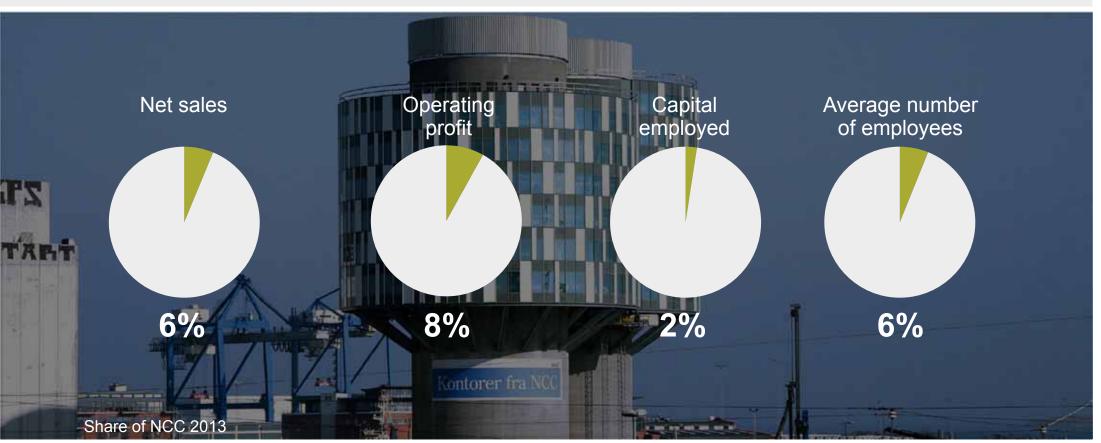

### **NCC Construction Denmark**





# NCC Construction Denmark – by regions







## NCC Construction Denmark Product mix

Net sales 2013, MSEK





2014-06-09 NCC AB



### **NCC Construction Denmark**

Net sales, MSEK





### **NCC Construction Denmark**

#### Operating profit, MSEK





### The Danish construction market 2015



### The Danish market 2015

|                          | New Building                     | Refurbishment        | Civil                                                     |  |  |
|--------------------------|----------------------------------|----------------------|-----------------------------------------------------------|--|--|
| Business to<br>Consumers | Housing projects<br>CPH + Aarhus | ÷                    | ÷                                                         |  |  |
| Busines